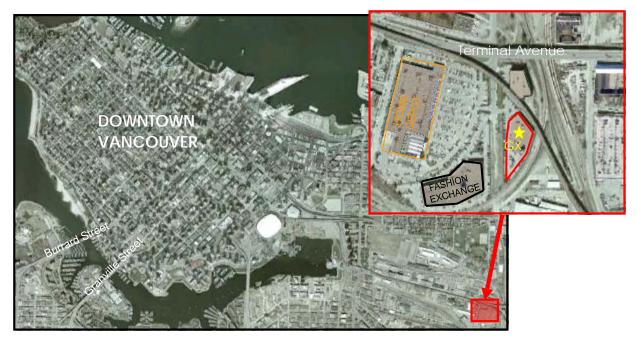

# THE GX 1868 GLEN DRIVE, VANCOUVER, B.C.

The GX is located in the Vancouver downtown core and is home to nearly 60 showrooms, which represent more than 500 lines. Combining fashion, gift and accessory items under one roof, the GX is a convenient, one-stop destination for retail buyers.