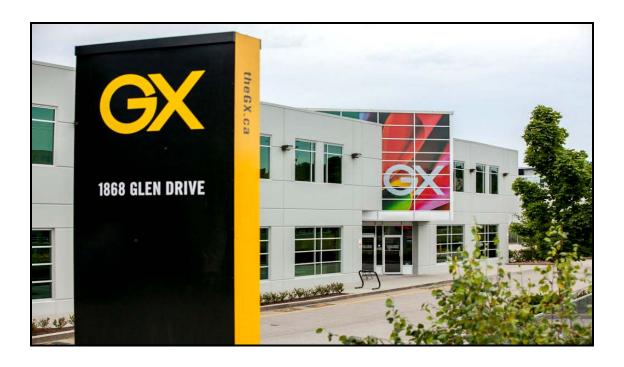

### **FOR LEASE**

### 1868 GLEN DRIVE, VANCOUVER, B.C.

| UNIT | USEABLE AREA | RENTABLE<br>AREA | LEASE RATE PER<br>MONTH | OPERATING EXPENSES<br>PER MONTH (2019) | TOTAL PER MONTH PLUS<br>G.S.T. | AVAILABLE    |
|------|--------------|------------------|-------------------------|----------------------------------------|--------------------------------|--------------|
| 101  | 960 sq. ft.  | 1,164 sq. ft.    | \$1,358.00              | \$1,063.12                             | \$2,421.12                     | Immediately  |
| 109  | 510 sq. ft.  | 618 sq. ft.      | \$721.00                | \$564.44                               | \$1,285.44                     | May. 1, 2019 |
| 111  | 500 sq. ft.  | 606 sq. ft.      | \$707.00                | \$553.48                               | \$1,260.48                     | May. 1, 2019 |
| 113  | 363 sq. ft.  | 440 sq. ft.      | \$513.33                | \$401.87                               | \$915.20                       | Immediately  |
| 117  | 422 sq. ft.  | 511sq. ft.       | \$596.17                | \$466.71                               | \$1,062.88                     | Immediately  |
| 148  | 950 sq. ft.  | 1,151 sq. ft.    | \$1,342.83              | \$1,051.25                             | \$2,394.08                     | Immediately  |
| 212  | 427 sq. ft.  | 517 sq. ft.      | \$603.17                | \$472.19                               | \$1,075.36                     | Apr. 1, 2019 |
| 222  | 475 sq. ft.  | 576 sq. ft.      | \$672.00                | \$526.08                               | \$1,198.08                     | Immediately  |
| 224  | 501 sq. ft.  | 607 sq. ft.      | \$708.17                | \$554.39                               | \$1,262.56                     | Immediately  |
| 230  | 500 sq. ft.  | 606 sq. ft.      | \$707.00                | \$553.48                               | \$1,260.48                     | Immediately  |
| 234  | 726 sq. ft.  | 880 sq. ft.      | \$1,026.67              | \$803.73                               | \$1,830.40                     | Immediately  |
| 239  | 599 sq. ft.  | 726 sq. ft.      | \$847.00                | \$663.08                               | \$1,510.08                     | Mar. 1, 2019 |
| 244  | 500 sq. ft.  | 606 sq. ft.      | \$707.00                | \$553.48                               | \$1,260.48                     | Immediately  |