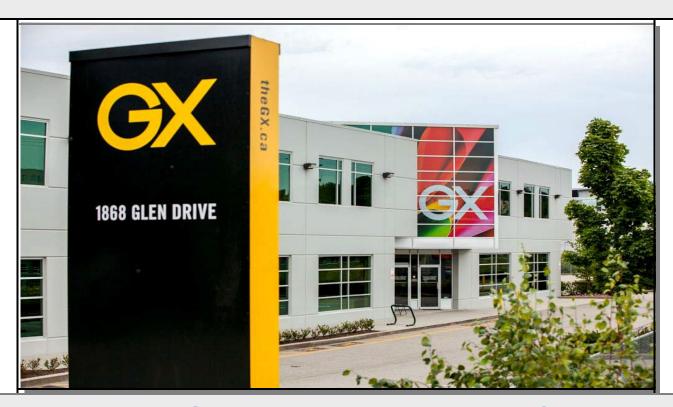

## 1868 GLEN DRIVE, VANCOUVER, B.C.

# THE GX 1868 GLEN DRIVE, VANCOUVER, B.C.

The GX is located in the Vancouver downtown core and is home to nearly 60 showrooms, which represent more than 500 lines. Combining fashion, gift and accessory items under one roof, the GX is a convenient, one-stop destination for retail buyers.