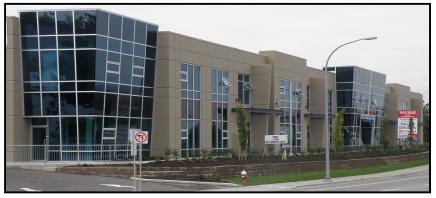

## #230 - 21900 WESTMINSTER HIGHWAY, RICHMOND

LOCATION: The subject premise is strategically located in the centre of East Richmond providing excellent exposure to Westminster Highway and Highway 91 (the East West Connector). Within minutes of the Alex Fraser, Queensborough and Knight Street Bridges, and the newly constructed South Fraser Perimeter Road, this location provides excellent access to Vancouver, Burnaby, Richmond, Coquitlam, New Westminster, North Delta and White Rock. Convenient public transit access is also now available.

ZONING: I-B1

**AREA:** 2,213 sq. ft.

- FEATURES: -Professionally designed and built -Four separate offices -kitchenette -board room -Front reception area -Bathrooms, and more -HVAC system
- **PARKING:** Seven (7) parking stalls
- **STRATA FEE:** \$285.00 per month
- **PROPERTY TAX:** \$4,468.37 (2017)
- **RENTAL INCOME:** \$28,341.00 per annum (4.1% "cap")