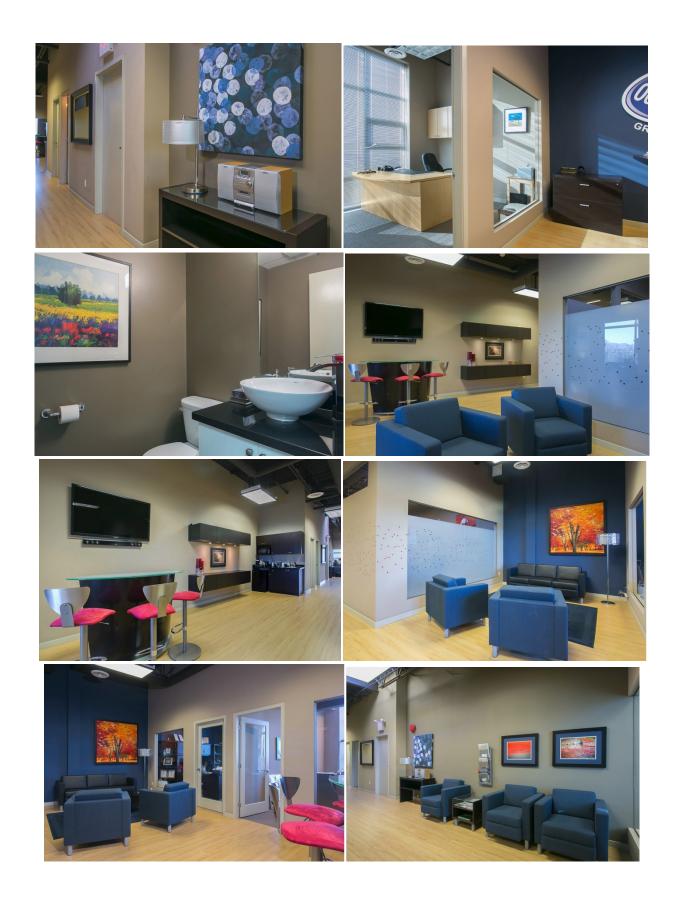

ZONING: I-B1

**AREA:** 2,213 sq. ft.

- FEATURES: -Professionally designed and built -Four separate offices -kitchenette -board room -Front reception area -Bathrooms, and more -HVAC system
- **PARKING:** Seven (7) parking stalls
- **STRATA FEE:** \$285.00 per month
- **PROPERTY TAX:** \$4,468.37 (2017)
- **RENTAL INCOME:** \$28,341.00 per annum (4.1% "cap")