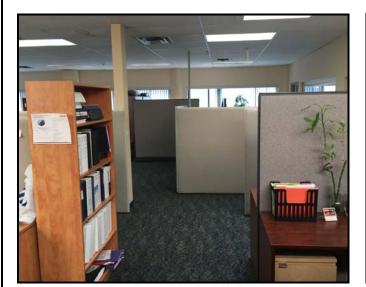

## ZONING: M-4 - providing for a wide range of service and commercial uses.

AREA: 3,815 sq. ft.

FEATURES:

- Corner unit with excellent window exposure for natural light - Large open general office area
  - Five (5) private offices
  - One (1) large boardroom
  - Coffee bar and sink
  - Server room
  - Skylights
  - Ladies and mens washrooms
- PARKING: Six (6) parking stalls
- LEASE RATE: \$14.00 per sq. ft. plus GST (or) \$4,450.83 per month plus GST