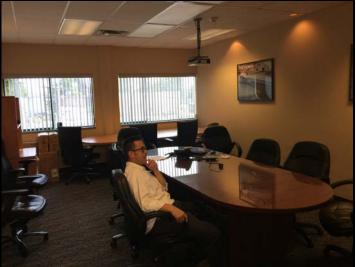

## ZONING: M-4 - providing for a wide range of service and commercial uses.

AREA: 3,815 sq. ft.

FEATURES:

- Corner unit with excellent window exposure for natural light - Large open general office area
  - Five (5) private offices
  - One (1) large boardroom
  - Coffee bar and sink
  - Server room
  - Skylights
  - Ladies and mens washrooms
- PARKING: Six (6) parking stalls
- LEASE RATE: \$14.00 per sq. ft. plus GST (or) \$4,450.83 per month plus GST