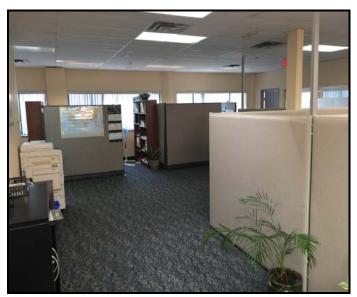

## ZONING: M-4 - providing for a wide range of service and commercial uses.

AREA: 3,815 sq. ft.

FEATURES:

- Corner unit with excellent window exposure for natural light - Large open general office area
  - Five (5) private offices
  - One (1) large boardroom
  - Coffee bar and sink
  - Server room
  - Skylights
  - Ladies and mens washrooms
- PARKING: Six (6) parking stalls
- LEASE RATE: \$14.00 per sq. ft. plus GST (or) \$4,450.83 per month plus GST