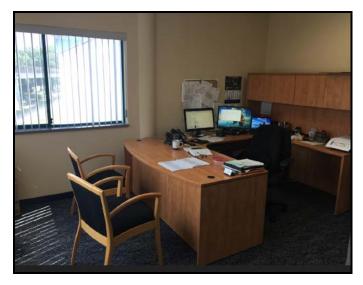

## ZONING: M-4 - providing for a wide range of service and commercial uses.

AREA: 3,815 sq. ft.

FEATURES:

- Corner unit with excellent window exposure for natural light - Large open general office area
  - Five (5) private offices
  - One (1) large boardroom
  - Coffee bar and sink
  - Server room
  - Skylights
  - Ladies and mens washrooms
- PARKING: Six (6) parking stalls
- LEASE RATE: \$14.00 per sq. ft. plus GST (or) \$4,450.83 per month plus GST