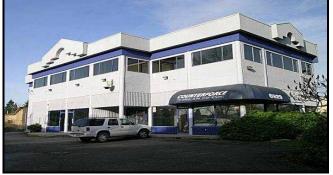

## SECOND FLOOR OFFICE NEXT TO SKYTRAIN STATION 6929 Royal Oak Avenue, Burnaby, B.C.

LOCATION: Just off Kingsway, this unit is primly located on Royal Oak Avenue and Beresford Street directly next to the Royal Oak SkyTrain Station. Considered the centre of Metro Vancouver, this property enjoys efficient access to all points of the Lower Mainland via the Trans Canada Highway and Marine Way, which are both accessible via Royal Oak Avenue.