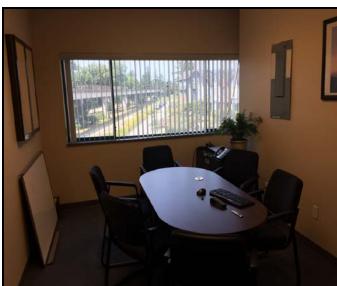

## ZONING: M-4 - providing for a wide range of service and commercial uses.

AREA: 3,815 sq. ft.

FEATURES:

- Corner unit with excellent window exposure for natural light - Large open general office area
  - Five (5) private offices
  - One (1) large boardroom
  - Coffee bar and sink
  - Server room
  - Skylights
  - Ladies and mens washrooms
- PARKING: Six (6) parking stalls
- LEASE RATE: \$14.00 per sq. ft. plus GST (or) \$4,450.83 per month plus GST