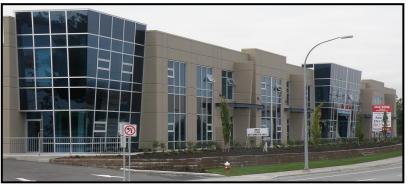

## #120 & #125 - 21900 WESTMINSTER HWY, RICHMOND

LOCATION: The subject premise is strategically located in the centre of East Richmond providing excellent exposure to Westminster Highway and Highway 91 (the East West Connector). Within minutes of the Alex Fraser, Queensborough and Knight Street Bridges, and the newly constructed South Fraser Perimeter Road, this location provides excellent access to Vancouver, Burnaby, Richmond, Coquitlam, New Westminster, North Delta and White Rock. Convenient public transit access is also available.

## ZONING: I-B1

FEATURES: -Fully air-conditioned -High quality furnishings throughout with 4 private offices, meeting and reception rooms -Four (4) washrooms -Coffee bar and sink -Alarm system installed

**PARKING:** Excellent common area parking

| Unit      | Square<br>Feet | Sale Price  | Lease Rate<br>per month<br>plus GST | Strata Fees<br>per month<br>plus GST | Property Taxes<br>per month<br>plus GST |
|-----------|----------------|-------------|-------------------------------------|--------------------------------------|-----------------------------------------|
| #120      | 2,143 sq. ft.  | \$719,000   | \$2,143.00                          | \$294.83                             | \$433.84                                |
| #125      | 2,019 sq. ft.  | \$679,000   | \$2,019.00                          | \$278.53                             | \$401.42                                |
| #120/#125 | 4,162 sq. ft.  | \$1,398,000 | \$4,162.00                          | \$573.36                             | \$835.26                                |