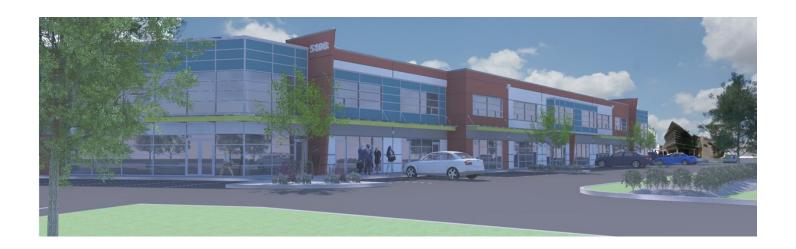

# FOR LEASE- GLENLYON CENTRE

# 5108 North Fraser Way, Burnaby, B.C.

## **FEATURES**

**ZONING:** CD M2 / M5 - Office, Office/Wholesale/Warehouse, Film Production

| OFFICE UNITS                                                                      | OFFICE / WHOLESALE / WAREHOUSE UNITS                                              |  |  |  |
|-----------------------------------------------------------------------------------|-----------------------------------------------------------------------------------|--|--|--|
| - Office sizes from 1,296 sq. ft.                                                 | - Bay sizes from 1,296 sq. ft.                                                    |  |  |  |
| - Excellent glazing providing an abundance of natural light                       | - Front office, rear warehouse with grade loading                                 |  |  |  |
| - Independent HVAC systems in each unit                                           | - 10' ft. to 19' ft. clear ceiling heights (depending on unit)                    |  |  |  |
| - Private offices                                                                 | - 3 phase, 208 volt, 100 amp electrical supply                                    |  |  |  |
| - 28 ounce carpeting                                                              | - Coffee bar & sink                                                               |  |  |  |
| - Skylight(s) (Second floor units only)                                           | - One (1) or two (2) fully finished 3-piece washrooms (depending on size of unit) |  |  |  |
| - Coffee bar and sink                                                             |                                                                                   |  |  |  |
| - One (1) or two (2) fully finished 3-piece washrooms (depending on size of unit) | - Rear grade level loading                                                        |  |  |  |