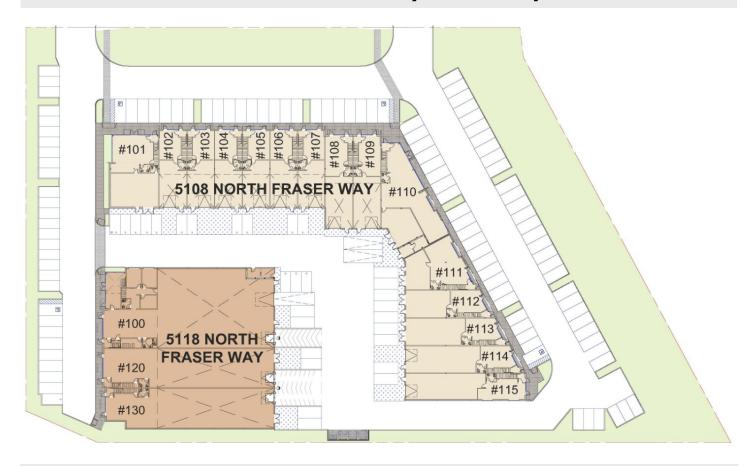

# 5108 North Fraser Way, Burnaby, B.C.

## **FEATURES**

**ZONING:** CD M2 / M5 - Office, Office/Wholesale/Warehouse, Film Production

| OFFICE UNITS                                                                      | OFFICE / WHOLESALE / WAREHOUSE UNITS                                              |  |  |  |
|-----------------------------------------------------------------------------------|-----------------------------------------------------------------------------------|--|--|--|
| - Office sizes from 1,296 sq. ft.                                                 | - Bay sizes from 1,296 sq. ft.                                                    |  |  |  |
| - Excellent glazing providing an abundance of natural light                       | - Front office, rear warehouse with grade loading                                 |  |  |  |
| - Independent HVAC systems in each unit                                           | - 10' ft. to 19' ft. clear ceiling heights (depending on unit)                    |  |  |  |
| - Private offices                                                                 | - 3 phase, 208 volt, 100 amp electrical supply                                    |  |  |  |
| - 28 ounce carpeting                                                              | - Coffee bar & sink                                                               |  |  |  |
| - Skylight(s) (Second floor units only)                                           | - One (1) or two (2) fully finished 3-piece washrooms (depending on size of unit) |  |  |  |
| - Coffee bar and sink                                                             |                                                                                   |  |  |  |
| - One (1) or two (2) fully finished 3-piece washrooms (depending on size of unit) | - Rear grade level loading                                                        |  |  |  |

#### OFFICE / WHOLESALE / WAREHOUSE UNITS

| UNIT | MAIN<br>FLOOR | SECOND<br>FLOOR | TOTAL         | TRIPLE NET<br>LEASE RATE<br>(plus GST) | OPERATING COSTS & TAXES (plus GST) | PARKING |
|------|---------------|-----------------|---------------|----------------------------------------|------------------------------------|---------|
| 103  | 1,260 sq. ft. | 700 sq. ft.     | 1,960 sq. ft. | \$16.00                                | \$5.50                             | 4       |
| 104  | 1,260 sq. ft. | 700 sq. ft.     | 1,960 sq. ft. | \$16.00                                | \$5.50                             | 4       |
| 105  | 1,260 sq. ft. | 700 sq. ft.     | 1,960 sq. ft. | \$16.00                                | \$5.50                             | 4       |
| 107  | 1,248 sq. ft. | 700 sq. ft.     | 1,948 sq. ft. | \$16.00                                | \$5.50                             | 4       |
| 111  | 1,514 sq. ft. | -               | 1,514 sq. ft. | \$16.00                                | \$5.50                             | 3       |
| 112  | 1,296 sq. ft. | -               | 1,296 sq. ft. | \$16.00                                | \$5.50                             | 4       |

- Units #103 #107 have 19' ft. clear ceiling heights at the rear of the unit.
- Units #111 and #112 have 10' ft. clear ceiling heights throughout premise.

#### **OFFICE UNITS**

| UNIT | TOTAL         | TRIPLE NET LEASE RATE (plus GST) | OPERATING COSTS & TAXES (plus GST) | PARKING |
|------|---------------|----------------------------------|------------------------------------|---------|
| 201  | 2,144 sq. ft. | \$16.00                          | \$5.75                             | 6       |
| 212  | 1,417 sq. ft. | \$15.00                          | \$5.75                             | 4       |