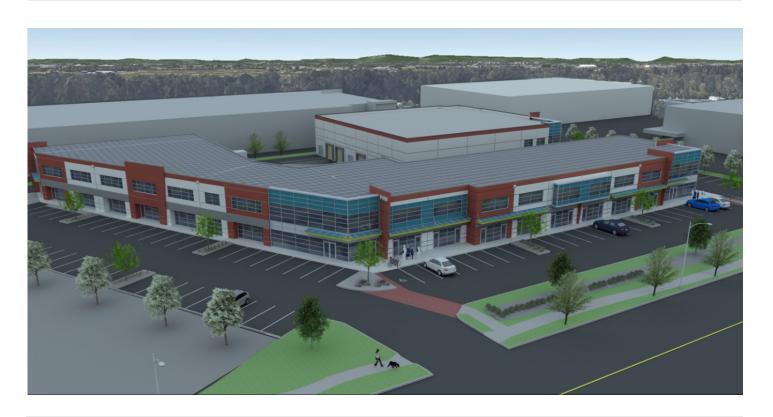

# FOR LEASE- GLENLYON CENTRE

5108 North Fraser Way, Burnaby, B.C.

### THE PROJECT

**Glenlyon Centre** represents the highest achievement in Commercial Office, Office/Warehouse developments.

Office Units: Starting from 1,300 sq. ft; Features include first class well appointed finishing's, extensive glazing providing an abundance of natural light and the units are completely self contained with their own private entrance and amenities.

Office / Warehouse Units: Starting from 1,300 sq. ft; Features include extensive glazing, well appointed office/showroom areas, wholesale / warehouse area with rear grade level loading.