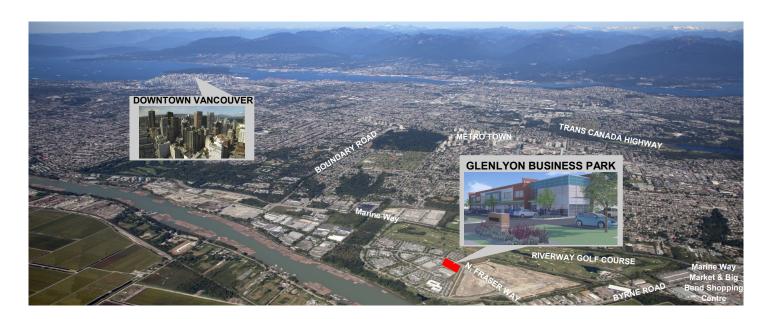

### THE LOCATION

Glenlyon Centre is located on North Fraser Way in Burnaby's newest and most desirable multi-purpose business address. This prime central Metro Vancouver location offers your business all amenities and convenience within a spectacular urban setting. Features include a water front park and walkway, shopping & banking close by, excellent access to Marine Way, The Richmond Connector, The Trans Canada Highway, The South Fraser Perimeter Road, Downtown Vancouver and the Vancouver International Airport.