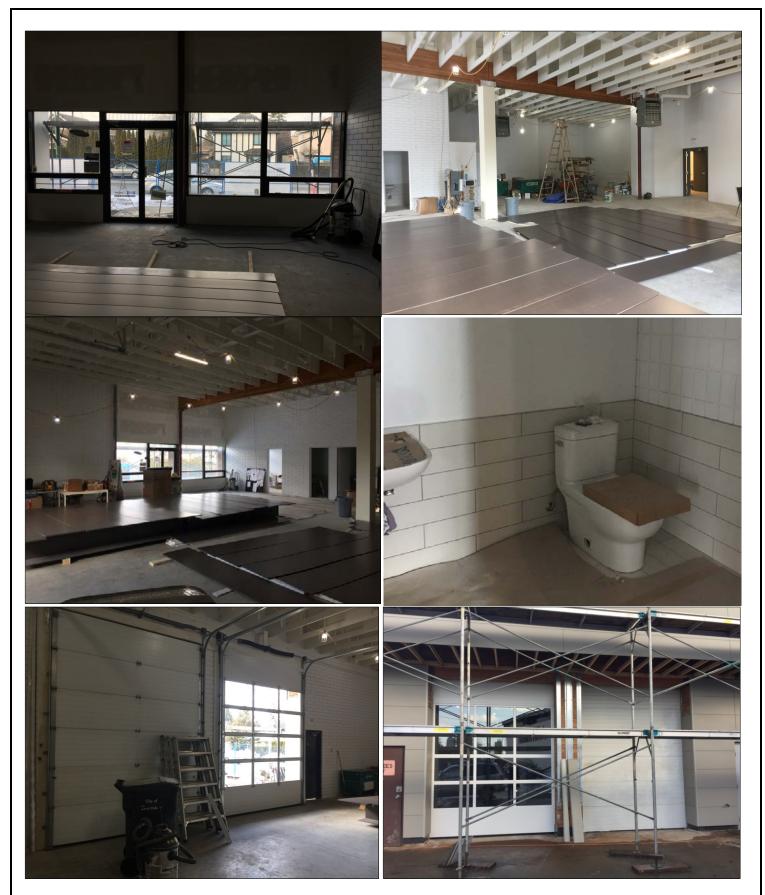

| Location:                                | Centrally located on Imperial Street just off of Kingsway Avenue, this unique<br>property enjoys quick and easy access to all of Metro Vancouver via<br>numerous main arterial routes. Offering exposure and design, this space<br>suites numerous retail, showroom and warehouse businesses.                                                                                                                                            |
|------------------------------------------|------------------------------------------------------------------------------------------------------------------------------------------------------------------------------------------------------------------------------------------------------------------------------------------------------------------------------------------------------------------------------------------------------------------------------------------|
| Zoning:                                  | C-4 providing a wide range of uses                                                                                                                                                                                                                                                                                                                                                                                                       |
| Area:                                    | 3,777 square feet                                                                                                                                                                                                                                                                                                                                                                                                                        |
| Features:                                | <ul> <li>Newly renovated high quality building</li> <li>Excellent exposure onto Imperial Avenue</li> <li>Window frontage for an abundance of natural light</li> <li>14' clear ceiling heights</li> <li>One (1) private office</li> <li>Two (2) H/C washrooms</li> <li>Two (2) 10'x14' loading doors</li> <li>Two (2) overhead natural gas unit heater</li> <li>3 phase 100 amp service</li> <li>Excellent lighting throughout</li> </ul> |
| Parking:                                 | Five (5) onsite parking stalls plus excellent street parking                                                                                                                                                                                                                                                                                                                                                                             |
| Lease Rate:                              | \$22.00 per sq. ft. plus G.S.T. (or) \$6,924.50 per month plus G.S.T.                                                                                                                                                                                                                                                                                                                                                                    |
| Operating Costs &<br>Property Taxes:     | \$6.88 per sq. ft. plus G.S.T. (or) \$2,165.48 per month plus G.S.T.                                                                                                                                                                                                                                                                                                                                                                     |
| For Further Information, Please Contact: |                                                                                                                                                                                                                                                                                                                                                                                                                                          |