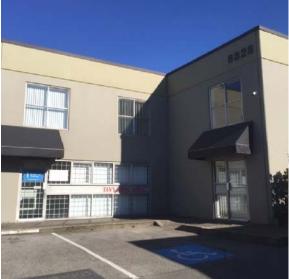

## FOR SALE STRATA WAREHOUSE/OFFICE #110-8828 Heather St. - Vancouver, B.C.

LOCATION: South Vancouver is the Lower Mainland's most strategic business location. The building is located between Kent Avenue (North) and Marine Drive. This location allows for quick access to both the airport and downtown and all other municipalities are conveniently accessible via Highway 99 and Marine Way.

**FEATURES**:

- Rear / Grade Level Loading
- Concrete Tilt-Up Construction
- 10' x 12' loading door
- Three Phase: 200 AMP electrical
- 3 washrooms (2 down / 1 up)
- Skylight
- Open plan for office areas
- I-2 zoning