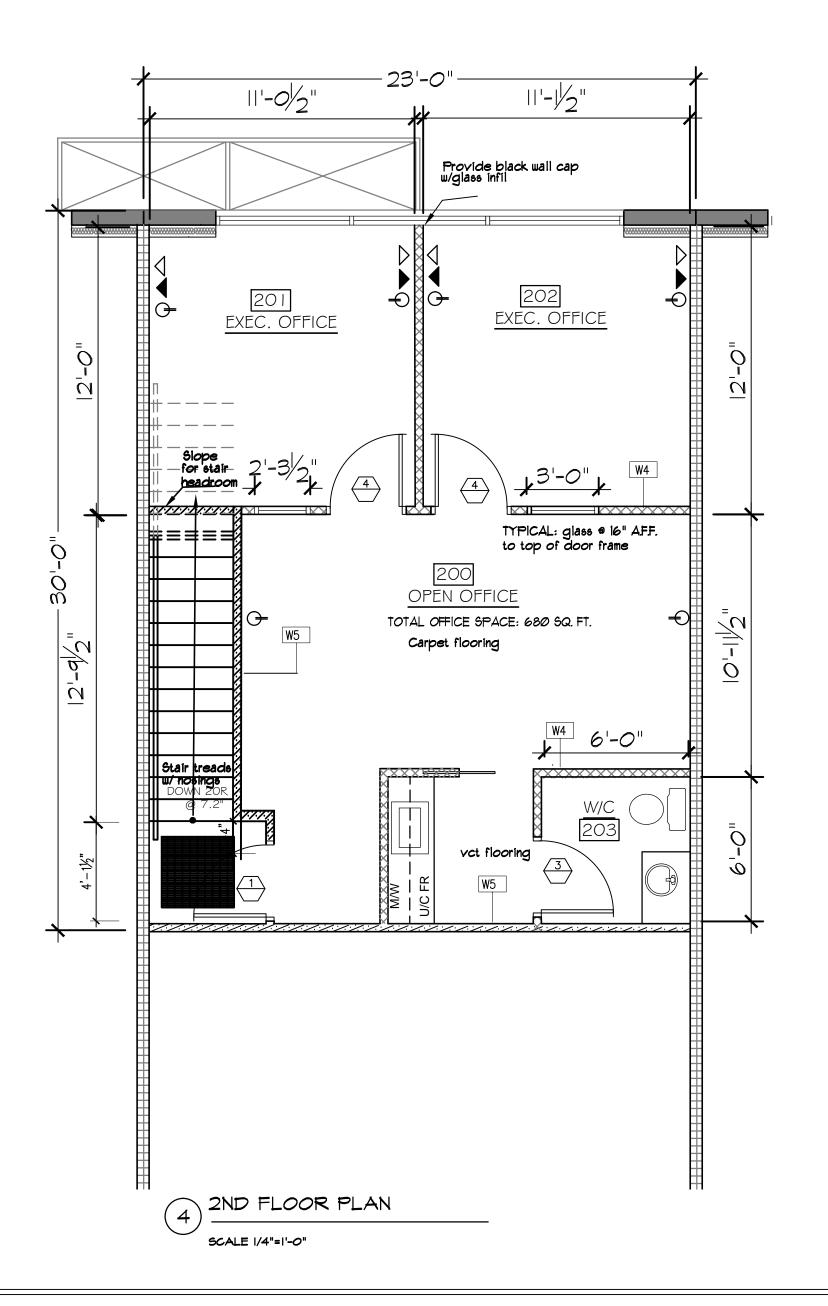

WI EXISTING PARTITION TO REMAIN

W2 NEW FULL HEIGHT PARTITION | HR. FIRE RATED CONSTRUCTION TO U/S OF CEILING/DECK ABOVE WOOD STUDS ● 16\*O.C. SPACING SEE STRUCTURAL DETAILS

1 LAYER 5/8" GYPSUM BOTH SIDES C/W 4" CONT. BATT SOUND INSULATION ULC #1805

W3 NEW FULL HEIGHT PARTITION TO U/S OF CEILING/DECK ABOVE

2 5/6" STEEL STUDS • 16"O.C. SPACING C/W 3 5/6" BATT INSULATION \$ 1 LAYER 1/2" GYPSUM BOTH SIDES

W4 NEW FULL HEIGHT PARTITION (NON-STRUCTURAL) TO U/S OF CEILING/DECK ABOVE

2x4 MOOD STUDS STUDS • 16"O.C. SPACING I LAYER 1/2" SYPSUM BOTH SIDES

W5 NEW I-HR FIRE RATED TO U/S OF CEILING/DECK ABOVE 3 5/6" STEEL STUDS • 16"O.C. SPACING

I LAYER 5/8" GYPSUM BOTH SIDES C/M 4" CONT. BATT SOUND INSULATION ULC \*M4I9

W6

NEM | HR. FIRE RATED DEMISE WALL CONSTRUCTION TO U/S OF CEILING/DECK ABOVE
6" 20 GAUGE STEEL STUDS WITH | 5/8 FLANGE ● 16"0.C.

| 1/2 × 3/4 CARRRYING CHANNEL (STIFFENING BAR) AT 8' AND 16' MID SPANS
6" 20 GAUGE TRACK ON BOTTOM/20 GAUGE SLOTTED TRACK ON CEILING
5/8 FIRE RATED DRYWALL EACH SIDE OF WALL/8" DRYWALL STRIP ON TOP OF IST LAYER OF
DRYWALL CUT BETWEEN FLUTES, FIRE CAULKING OF Q-DECK FLUTES, R20-16 BATT INSULATION (U4I9)

STAIR LEGEND:

2xi2 Stringers at 24" o.c. Max. C/M I" PLY treads, glued & screned to stringers

I/2" PLY RISERS. NAIL OUTSIDE STRINGERS TO WALLS & USE 2X4 STIFFENER EA. SIDE OF CENTER STRINGER.

INSTALL OUTSIDE STRINGERS AFTER TYPE "X" 6B IS IN PLACE.

2ND FLOOR LEGEND:

CEILING LEGEND:

HEIGHT TO 2ND FLOOR DECK: 11'-5 1/4"
HEIGHT TO U/S OF DECK: 10'-4 1/2"
HEIGHT TO 2'X4' T-BAR CEILING (LOWER FLOOR): 9'-0"
HEIGHT TO 2'X4' T-BAR CEILING (UPPER FLOOR): 9'-6"

DOOR LEGEND:

- 3'-0" x 6'-8" x 1-5/8" PAINTGRADE S.C. 20 MIN FIRE-RATED DOOR BUTTS, LEVER PASSAGE SET/\* INDICATES KEYED, DOOR STOP, DOOR CLOSER
- 3'-0" x 6'-8" x 1-5/8" PAINTGRADE S.C. DOOR
  BUTTS, LEVER PASSAGE SET/\* INDICATES KEYED, DOOR STOP
- 3'-0" x 6'-8" x 1-5/8" PAINTGRADE S.C. DOOR BUTTS, LEVER PRIVACY SET, DOOR STOP
- 3'-0" × 6'-9" × 1-5/9" PAINTGRADE S.C. DOOR W GLASS INSET BUTTS, LEVER PASSAGE SET/\* INDICATES KEYED, DOOR STOP
- 2'-8" × 6'-8" × 1-5/8" PAINTGRADE S.C. DOOR
  BUTTS, LEVER PASSAGE SET/\* INDICATES KEYED, DOOR STOP
- EXISTING BASE BUILDING DOORS TO REMAIN
  FINISH PAINT COLOURS (T.B.C.), REFER TO FINISH PLANS