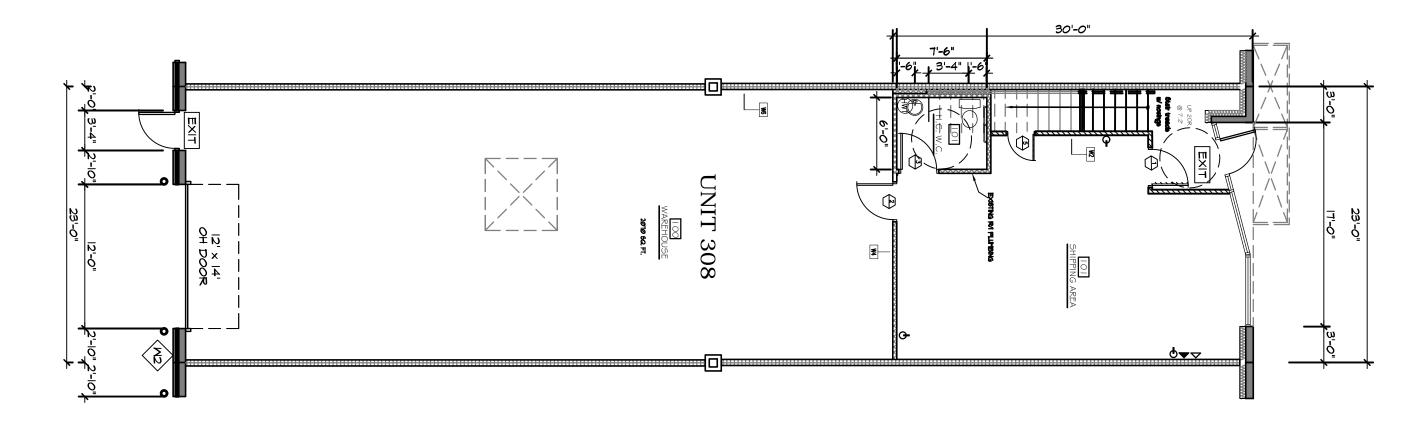

2ND FLOOR LEGEND:

CEILING LEGEND:

HEIGHT TO 2ND FLOOR DECK: 11'-5 1/4"
HEIGHT TO U/S OF DECK: 10'-4 1/2"
HEIGHT TO 2'X4' T-BAR CEILING (LOWER FLOOR): 9'-0"
HEIGHT TO 2'X4' T-BAR CEILING (UPPER FLOOR): 9'-6"

DOOR LEGEND:

- 3'-0" x 6'-8" x 1-5/8" PAINTGRADE S.C. 20 MIN FIRE-RATED DOOR BUTTS, LEVER PASSAGE SET/\* INDICATES KEYED, DOOR STOP, DOOR CLOSER
- 3'-0" x 6'-8" x 1-5/8" PAINTGRADE S.C. DOOR
  BUTTS, LEVER PASSAGE SET/\* INDICATES KEYED, DOOR STOP
- 3'-0" x 6'-8" x 1-5/8" PAINTGRADE S.C. DOOR BUTTS, LEVER PRIVACY SET, DOOR STOP
- 3'-0" × 6'-9" × 1-5/9" PAINTGRADE S.C. DOOR W GLASS INSET BUTTS, LEVER PASSAGE SET/\* INDICATES KEYED, DOOR STOP
- 2'-8" × 6'-8" × 1-5/8" PAINTGRADE S.C. DOOR
  BUTTS, LEVER PASSAGE SET/\* INDICATES KEYED, DOOR STOP
- EXISTING BASE BUILDING DOORS TO REMAIN
  FINISH PAINT COLOURS (T.B.C.), REFER TO FINISH PLANS