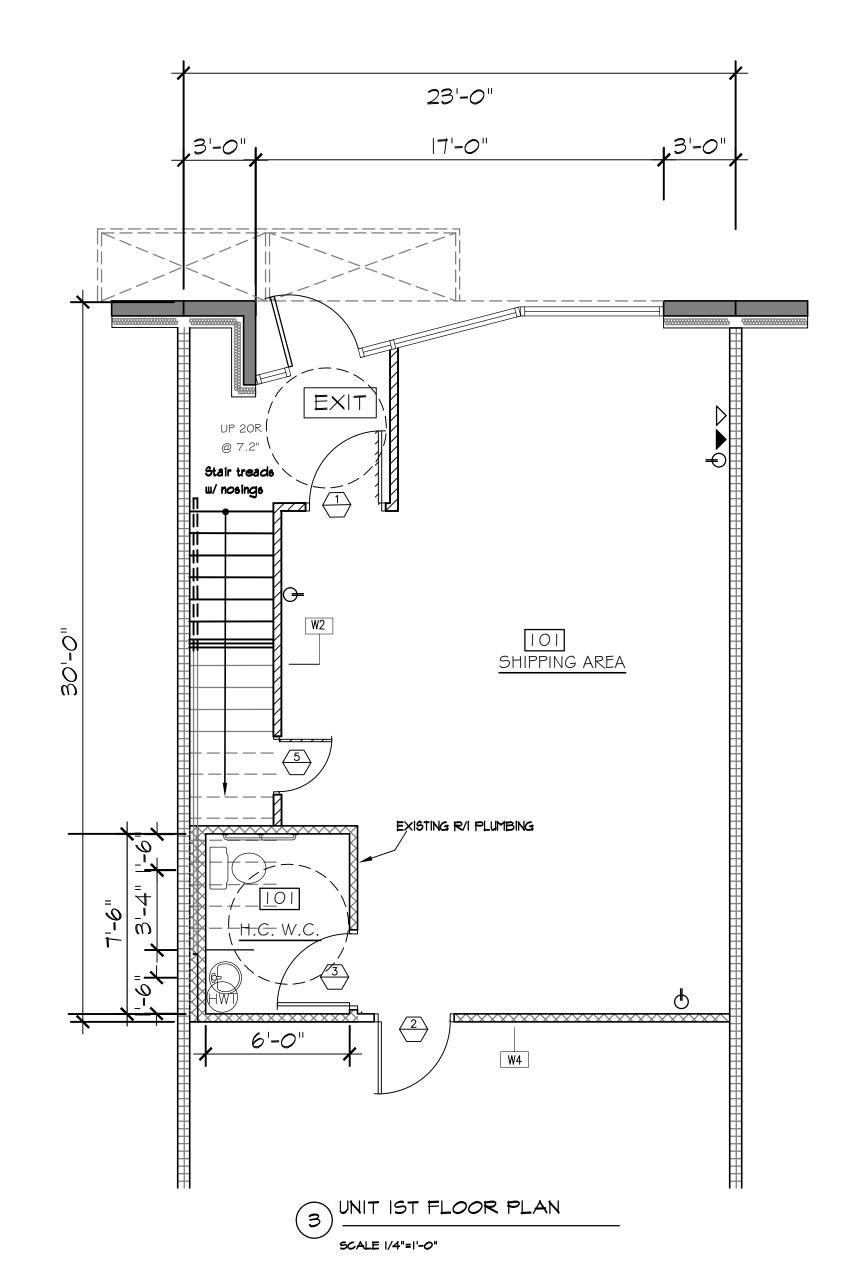

STAIR LEGEND:

2xi2 Stringers at 24" o.c. Max. C/M I" PLY treads, glued & screned to stringers

I/2" PLY RISERS. NAIL OUTSIDE STRINGERS TO WALLS & USE 2X4 STIFFENER EA. SIDE OF CENTER STRINGER.

INSTALL OUTSIDE STRINGERS AFTER TYPE "X" 6B IS IN PLACE.

2ND FLOOR LEGEND:

CEILING LEGEND:

HEIGHT TO 2ND FLOOR DECK: 11'-5 1/4"
HEIGHT TO U/S OF DECK: 10'-4 1/2"
HEIGHT TO 2'X4' T-BAR CEILING (LOWER FLOOR): 9'-0"
HEIGHT TO 2'X4' T-BAR CEILING (UPPER FLOOR): 9'-6"

DOOR LEGEND:

- 3'-0" x 6'-8" x 1-5/8" PAINTGRADE S.C. 20 MIN FIRE-RATED DOOR BUTTS, LEVER PASSAGE SET/\* INDICATES KEYED, DOOR STOP, DOOR CLOSER
- 3'-0" x 6'-8" x 1-5/8" PAINTGRADE S.C. DOOR
  BUTTS, LEVER PASSAGE SET/\* INDICATES KEYED, DOOR STOP
- 3'-0" x 6'-8" x 1-5/8" PAINTGRADE S.C. DOOR BUTTS, LEVER PRIVACY SET, DOOR STOP
- 3'-0" × 6'-9" × 1-5/9" PAINTGRADE S.C. DOOR W GLASS INSET BUTTS, LEVER PASSAGE SET/\* INDICATES KEYED, DOOR STOP
- 2'-8" × 6'-8" × 1-5/8" PAINTGRADE S.C. DOOR
  BUTTS, LEVER PASSAGE SET/\* INDICATES KEYED, DOOR STOP
- EXISTING BASE BUILDING DOORS TO REMAIN
  FINISH PAINT COLOURS (T.B.C.), REFER TO FINISH PLANS