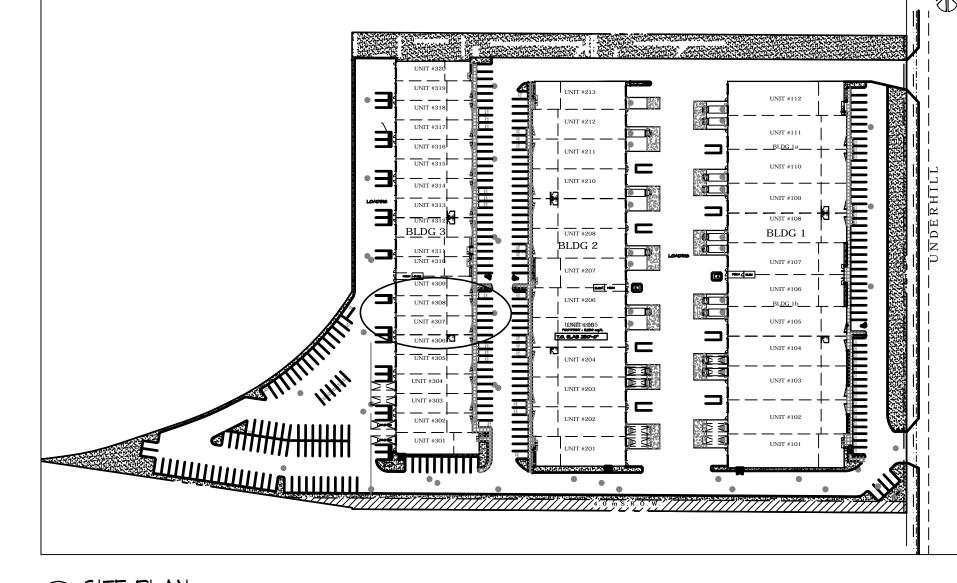

DECK: 11'-5 1/4"
HEIGHT TO U/S OF DECK: 10'-4 1/2"
HEIGHT TO 2'X4' T-BAR CEILING (LOWER FLOOR): 9'-0"
HEIGHT TO 2'X4' T-BAR CEILING (UPPER FLOOR): 9'-6"

DOOR LEGEND:

- 3'-0" x 6'-8" x 1-5/8" PAINTGRADE S.C. 20 MIN FIRE-RATED DOOR BUTTS, LEVER PASSAGE SET/\* INDICATES KEYED, DOOR STOP, DOOR CLOSER
- 3'-0" x 6'-8" x 1-5/8" PAINTGRADE S.C. DOOR
  BUTTS, LEVER PASSAGE SET/\* INDICATES KEYED, DOOR STOP
- 3'-0" x 6'-8" x 1-5/8" PAINTGRADE S.C. DOOR BUTTS, LEVER PRIVACY SET, DOOR STOP
- 3'-0" × 6'-9" × 1-5/9" PAINTGRADE S.C. DOOR W GLASS INSET BUTTS, LEVER PASSAGE SET/\* INDICATES KEYED, DOOR STOP
- 2'-8" × 6'-8" × 1-5/8" PAINTGRADE S.C. DOOR
  BUTTS, LEVER PASSAGE SET/\* INDICATES KEYED, DOOR STOP
- EXISTING BASE BUILDING DOORS TO REMAIN
  FINISH PAINT COLOURS (T.B.C.), REFER TO FINISH PLANS



SITE PLAN

NOT TO SCALE













SCALE:

FILE NAME:

DRAWING NO:

as shown