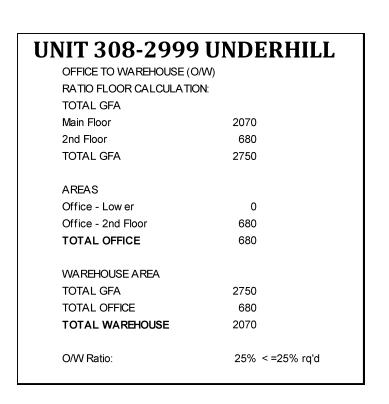

DECK: 10'-4 1/2"
HEIGHT TO 2'X4' T-BAR CEILING (LOWER FLOOR): 9'-0"
HEIGHT TO 2'X4' T-BAR CEILING (UPPER FLOOR): 9'-6"

DOOR LEGEND:

- 3'-0" x 6'-8" x 1-5/8" PAINTGRADE S.C. 20 MIN FIRE-RATED DOOR BUTTS, LEVER PASSAGE SET/\* INDICATES KEYED, DOOR STOP, DOOR CLOSER
- 3'-0" x 6'-8" x 1-5/8" PAINTGRADE S.C. DOOR
  BUTTS, LEVER PASSAGE SET/\* INDICATES KEYED, DOOR STOP
- 3'-0" x 6'-8" x 1-5/8" PAINTGRADE S.C. DOOR BUTTS, LEVER PRIVACY SET, DOOR STOP
- 3'-0" × 6'-9" × 1-5/9" PAINTGRADE S.C. DOOR W GLASS INSET BUTTS, LEVER PASSAGE SET/\* INDICATES KEYED, DOOR STOP
- 2'-8" × 6'-8" × 1-5/8" PAINTGRADE S.C. DOOR
  BUTTS, LEVER PASSAGE SET/\* INDICATES KEYED, DOOR STOP
- EXISTING BASE BUILDING DOORS TO REMAIN
  FINISH PAINT COLOURS (T.B.C.), REFER TO FINISH PLANS



SITE PLAN

NOT TO SCALE













SCALE:

FILE NAME:

DRAWING NO:

as shown