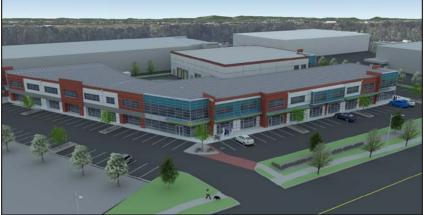

## **GLENLYON BUSINESS PARK**

#212 - 5108 North Fraser Way, Burnaby, B.C.

LOCATION:

Glenlyon Centre is located on North Fraser Way in Burnaby's newest and most desirable multi-purpose business address. This prime central Metro Vancouver location offers your business all amenities and convenience within a spectacular urban setting. Features include a water front park and walkway, shopping & banking close by, excellent access to Marine Way, The Richmond Connector, The Trans Canada Highway, The South Fraser Perimeter Road, Downtown Vancouver and the Vancouver International Airport.