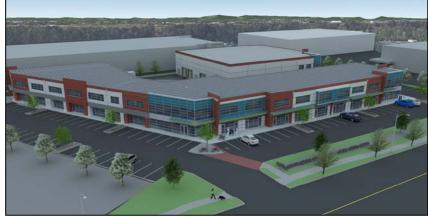

## #115 - 5108 North Fraser Way, Burnaby, B.C.

LOCATION:

Glenlyon Centre is located on North Fraser Way in Burnaby's newest and most desirable multi-purpose business address. This prime central Metro Vancouver location offers your business all amenities and convenience within a spectacular urban setting. Features include a water front park and walkway, shopping & banking close by, excellent access to Marine Way, The Richmond Connector, The Trans Canada Highway, The South Fraser Perimeter Road, Downtown Vancouver and the Vancouver International Airport.