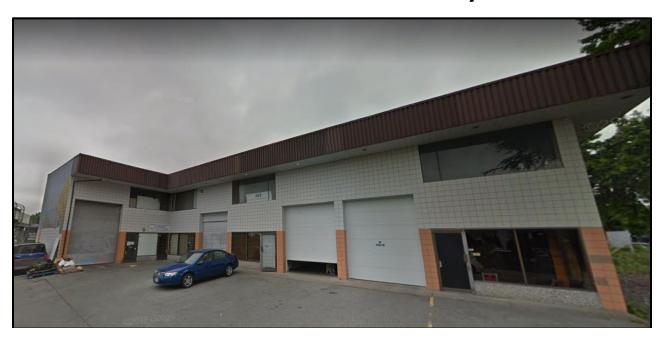

## 6945 Palm Avenue, Burnaby, B.C.

**LOCATION:** The subject premise is ideally located in the central Kingsway and

Beresford area. Just one block east of Royal Oak Avenue and one block south of Imperial Street widely considered two of the principal arterial routes in Central Burnaby. Metrotown is less than 7 minutes away and the Royal Oak Skytrain station is just across

the street.

**ZONING:** M-4 (Special Industrial)

**OCP DESIGNATION:** Medium Density Multiple Family Residential

**BUILDING AREA:** 8,634 square feet

LOT SIZE: .40 acre -or- 17,424 square feet

MUNICIPAL ASSESSMENT: Land: \$4,221,000

**FEATURES:** - Less than a 2 minute walk to Royal Oak Skytrain

Five separate Bays fully leasedConcrete block constructionFront/Grade level loading

- 18' ceiling heights- 3 phase power

- Washroom in each bay

Each bay is independently meteredAll Leases are now month-to-month

**PARKING:** Abundant parking

**PROPERTY TAX:** \$43,252.84 (2019)

SALE PRICE: \$4,888,000.00

For Further Information, Please Contact:
DAVE HALL - RE/MAX CENTRAL