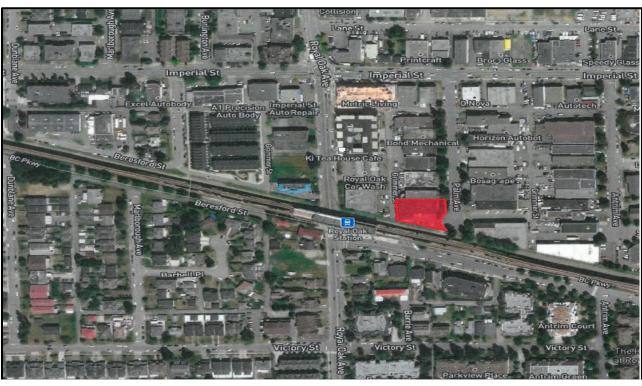

## 6945 Palm Avenue, Burnaby, B.C.

**LOCATION:** The subject premise is ideally located in the central Kingsway and

Beresford area. Just one block east of Royal Oak Avenue and one block south of Imperial Street widely considered two of the principal arterial routes in Central Burnaby. Metrotown is less than 7 minutes away and the Royal Oak Skytrain station is just across