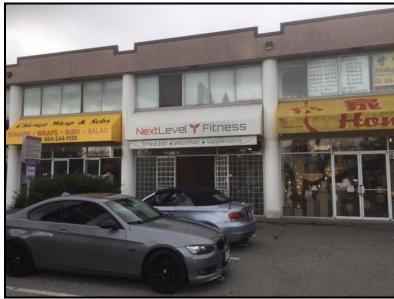

## #130 - 12560 BRIDGEPORT ROAD, RICHMOND, BC

LOCATION: The subject premise is strategically located directly on the south side of

Bridgeport Road between # 5 Road and Sweden Way in North Richmond. This location provides for excellent street exposure along the busy Bridgeport corridor' In very close proximity to; Jordan's Carpets, Sleep Country, The

Lighting Warehouse, Starbucks, Home Depot and McDonalds.

**ZONING:** IR1 – providing for a multitude of retail and office uses.

**AREA:** 1,250 sq. ft.

**FEATURES:** - Great exposure along Bridgeport Road