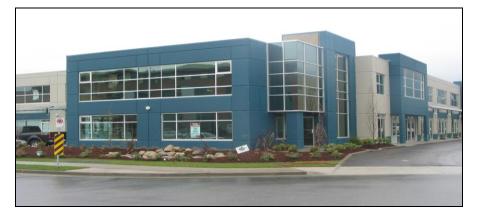

### #119 - 998 Harbourside Drive, North Vancouver, B.C.

LOCATION: Primely located on Harbourside Drive in North Vancouver's Harbourside Business Park. One of the most beautiful suburban office settings in all of Greater Vancouver.

# **ZONING:** CD 360 – Allowing for a wide range of office, light industrial and service commercial uses.

**AREA:** 1,014 sq. ft.