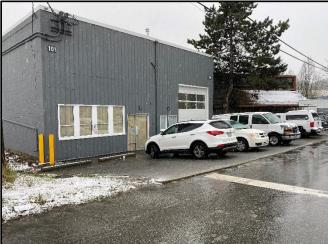

## **101 RIVERSIDE DRIVE, NORTH VANCOUVER, BC**

LOCATION: Conveniently located just east of the Iron Workers Memorial Bridge and The Trans Canada Highway, this property enjoys quick and easy access to all of Metro Vancouver.