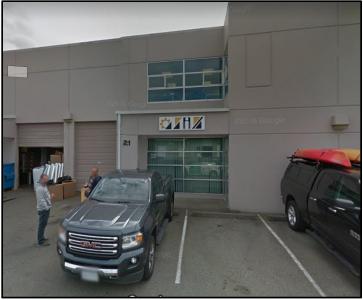

## FOR SUB-LEASE

SECOND FLOOR OFFICE #21 – 3871 NORTH FRASER WAY, BURNABY, BC

LOCATION: Located just off the intersection of Marine Way and Boundary Road in Marine Way Business Park, the geographical center for office and light industrial activity in Greater Vancouver. This prime location enjoys easy access to Vancouver, Burnaby, Richmond, Coquitlam, Delta, Surrey, Vancouver Airport and the US border. Market Crossing Shopping Centre is located within a few minutes drive.

## ZONING: M3

**AREA:** 900 sq. ft.