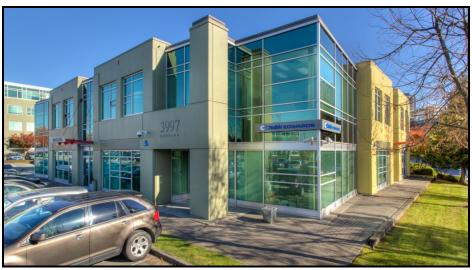

## #204 - 3997 Henning Drive, Burnaby

LOCATION:

This office building is primely located across the Street from the Gilmore Skytrain station at the corner of Gilmore Avenue and Henning Drive in the prestigious Bridge Business Park. Bridge Business Park is conveniently located at the intersection of Boundary Road, Lougheed Highway and Gilmore Avenue, providing an unsurpassed level of accessibility to the Greater Vancouver area via the Trans Canada and Lougheed Highways as well as the Gilmore Skytrain Station.

**UNIT AREA:** 

Rentable: 1,668 square feet Useable: 1,424 square feet

**ZONING:** 

M-5

**FEATURES**:

Five (5) private officesOne (1) boardroomCoffee bar and sink

Coffee bar and sinkHVAC throughout

- Lots of glass for natural light