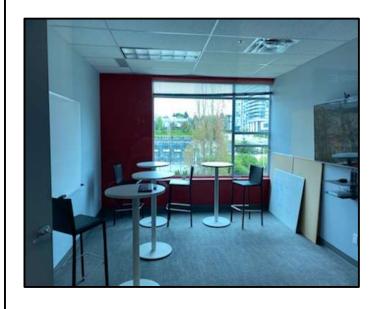

**ZONING:** M-5

**AREA:** Useable: 4,142 sq. ft.

Rentable: 4,732 sq. ft.

**FEATURES:** Class A well-appointed – fully improved office space featuring:

- Corner unit with lots of windows for an abundance of natural light

- Open area reception

- One (1) large executive corner office

Two (2) large boardroomsTwo (2) large private officesKitchen with lunchroom

- HVAC throughout

- Free access to 3<sup>rd</sup> floor gym

- Fibre optic cabling