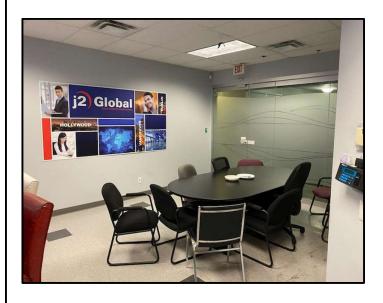

- Open area reception

- One (1) large executive corner office

Two (2) large boardroomsTwo (2) large private officesKitchen with lunchroom

- HVAC throughout

- Free access to 3<sup>rd</sup> floor gym

- Fibre optic cabling