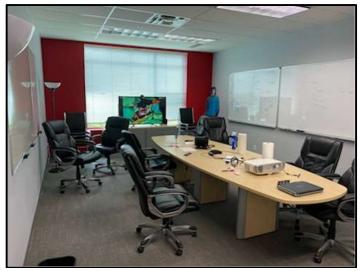

- Open area reception

- One (1) large executive corner office

Two (2) large boardroomsTwo (2) large private officesKitchen with lunchroom

- HVAC throughout

- Free access to 3<sup>rd</sup> floor gym

- Fibre optic cabling