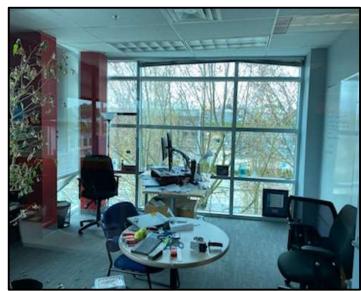

**ZONING:** M-5

**AREA:** Useable: 4,142 sq. ft.

Rentable: 4,732 sq. ft.

**FEATURES:** Class A well-appointed – fully improved office space featuring:

- Corner unit with lots of windows for an abundance of natural light

- Open area reception

- One (1) large executive corner office

Two (2) large boardroomsTwo (2) large private officesKitchen with lunchroom

- HVAC throughout

- Free access to 3<sup>rd</sup> floor gym

- Fibre optic cabling