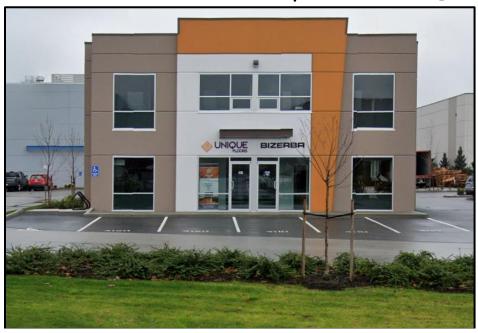

## #4120 - 853 SEABORNE AVENUE, PORT COQUITLAM, BC

LOCATION:

Located in the heart of the rapidly expanding multi-purpose Residential, Commercial, Retail and Industrial district known as the Dominion Triangle, Riverwood Business Park enjoys quick and easy access to all points in the Lower Mainland via The Lougheed Highway, The Mary Hill Bypass, The Trans-Canada Highway and The Golden Ears Bridge.

**ZONING:** M-3

**AREA:** 902 sq. ft.

**UNIT FEATURES:** - Fully furnished

- Excellent natural light

Two (2) private offices and open work planCoffee bar and sink complete with mini fridae

- Excellent modern LED lighting