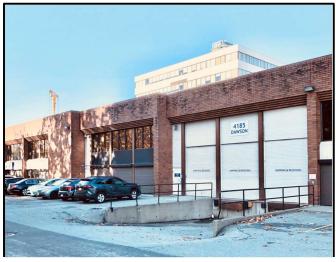

## 4185 DAWSON STREET, BURNABY, BC

**LOCATION:** This building is primely situated in the Boundary Road and Lougheed

Highway area of Burnaby. Widely considered to be the geographical centre of Greater Vancouver, this location offers easy access to all key business markets via the Trans Canada and Lougheed Highways. The Gilmore skytrain station is a

one minute walk from the premises.

**ZONING:** M-5 allowing for a wide range of office uses.

**AREA:** 24,679 sq. ft.

**FEATURES:** Office Warehouse

Open area office
Large lab area
An abundance of power (Tenant to verify)
One (1) grade and two (2) dock level