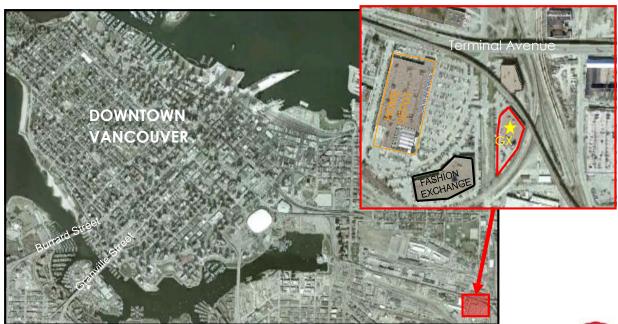

# THE GX 1868 GLEN DRIVE, VANCOUVER, BC

The GX is located in the Vancouver downtown core and is home to nearly 60 showrooms, which represent more than 500 lines. Combining fashion, gift and accessory items under one roof, the GX is a convenient, one-stop destination for retail buyers.