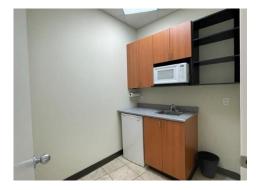

**AREA:** 1,306 sq. ft.

**ZONING:** CD, C3, P2

FEATURES:

- Corner Office offering expansive views
  - Very bright with 180 degree views of North Shore
  - Front reception area
  - Five (5) private offices
  - Air Conditioned
  - T-Bar Ceiling
  - Private Kitchenette
  - Common Area washrooms
- PARKING: P3 level common area parking decal available for approximately \$130.00 per month plus applicable taxes
- STRATA FEE'S: \$9.71 per sq. ft. plus GST (or) \$1,057.28 per month plus GST
- **PROPERTY TAX:** \$8.64 per sq. ft. plus GST (or) \$940.32 per month plus GST (2022)