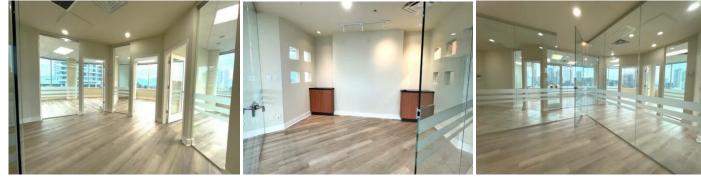

**AREA:** 1,306 sq. ft.

**ZONING:** CD, C3, P2

FEATURES:

- Corner Office offering expansive views
  - Very bright with 180 degree views of North Shore
  - Front reception area
  - Five (5) private offices
  - Air Conditioned
  - T-Bar Ceiling
  - Private Kitchenette
  - Common Area washrooms
- PARKING: P3 level common area parking decal available for approximately \$130.00 per month plus applicable taxes
- STRATA FEE'S: \$9.71 per sq. ft. plus GST (or) \$1,057.28 per month plus GST
- **PROPERTY TAX:** \$8.64 per sq. ft. plus GST (or) \$940.32 per month plus GST (2022)