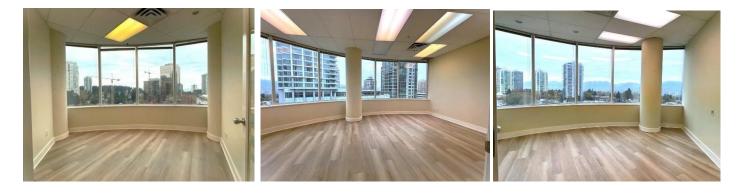

**AREA:** 1,306 sq. ft.

**ZONING:** CD, C3, P2

FEATURES:

- Corner Office offering expansive views
  - Very bright with 180 degree views of North Shore
  - Front reception area
  - Five (5) private offices
  - Air Conditioned
  - T-Bar Ceiling
  - Private Kitchenette
  - Common Area washrooms
- PARKING: P3 level common area parking decal available for approximately \$130.00 per month plus applicable taxes
- STRATA FEE'S: \$9.71 per sq. ft. plus GST (or) \$1,057.28 per month plus GST
- **PROPERTY TAX:** \$8.64 per sq. ft. plus GST (or) \$940.32 per month plus GST (2022)