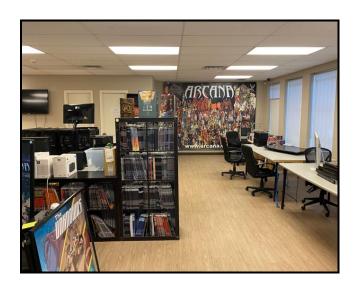

**ZONING**: M-2

AREA: Main Floor: 1,471 sq. ft.

 Second Floor:
 1,491 sq. ft.

 Total:
 2,962 sq. ft.

FEATURES: Main Floor Showroom

- Newly renovated corner unit with

open area design

- Windows on three (3) sides for

natural light

- Air-conditioned

- T-Bar Ceiling and pre-engineered

flooring

- Server room

- Sound room 9 ft. x 8 ft.

- Security alarm

- Two (2) washrooms