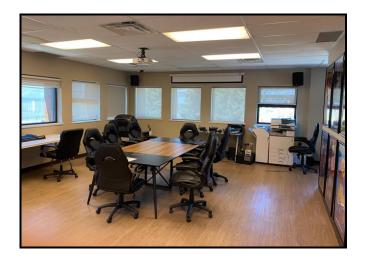

Website: www.davieshall.ca

- Lots of windows for natural light with views of the North Shore mountains
- Air-conditioned
- T-Bar Ceiling and pre-engineered flooring
- One (1) private office 13 ft. x 14 ft.
- Kitchen / Lunchroom 10 ft. x 13 ft.
- Security alarm
- Two (2) washrooms