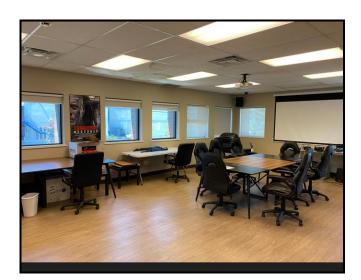

**ZONING**: M-2

AREA: Main Floor: 1,471 sq. ft.

 Second Floor:
 1,491 sq. ft.

 Total:
 2,962 sq. ft.

FEATURES: Main Floor Showroom

- Newly renovated corner unit with

open area design

- Windows on three (3) sides for

natural light

- Air-conditioned

- T-Bar Ceiling and pre-engineered

flooring

- Server room

- Sound room 9 ft. x 8 ft.

- Security alarm

- Two (2) washrooms