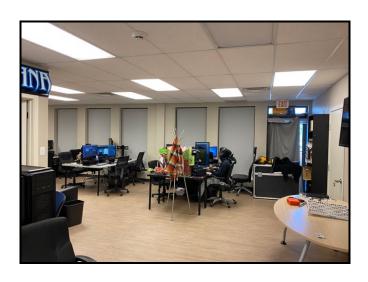

**ZONING**: M-2

AREA: Main Floor: 1,471 sq. ft.

 Second Floor:
 1,491 sq. ft.

 Total:
 2,962 sq. ft.

FEATURES: Main Floor Showroom

- Newly renovated corner unit with

open area design

- Windows on three (3) sides for

natural light

- Air-conditioned

- T-Bar Ceiling and pre-engineered

flooring

- Server room

- Sound room 9 ft. x 8 ft.

- Security alarm

- Two (2) washrooms