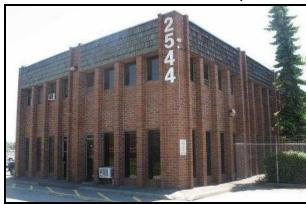

## #101 – 2544 DOUGLAS ROAD, BURNABY, B.C.

LOCATION:

Primely located near the intersection of Douglas Rd. & Still Creek and between Lougheed Highway and Trans Canada Highway this area is widely considered the geographic centre of the Lower Mainland allowing for very quick access to all major municipalities. The Holdom Sky Train station is within walking distance.

**ZONING**: M-2

AREA: Main Floor: 1,471 sq. ft.

 Second Floor:
 1,491 sq. ft.

 Total:
 2,962 sq. ft.

FEATURES: Main Floor Showroom

- Newly renovated corner unit with

open area design

- Windows on three (3) sides for