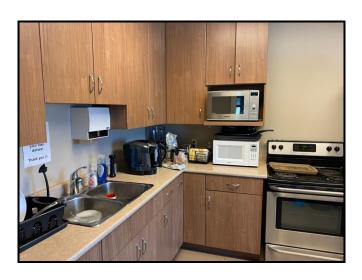

Website: www.davieshall.ca

- Lots of windows for natural light with views of the North Shore mountains
- Air-conditioned
- T-Bar Ceiling and pre-engineered flooring
- One (1) private office 13 ft. x 14 ft.
- Kitchen / Lunchroom 10 ft. x 13 ft.
- Security alarm
- Two (2) washrooms