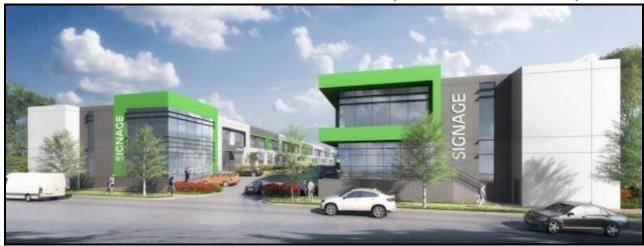

## 951 EAST KENT AVENUE NORTH, VANCOUVER, B.C.

LOCATION:

Centrally located in South Vancouver on East Kent Avenue North, ½ block south of Marine Drive and a short walk to the Marine Drive Skytrain Station, this brandnew flex-industrial unit at PC Urban's recently completed IntraUrban Kent Development in South Vancouver, is now available. Access to downtown Vancouver is extremely efficient via Granville Street, Oak Street and Cambie Street. Vancouver International Airport, Richmond and the United States border are directly accessible via the Arthur Laing Bridge and the Oak Street Bridge. All points east are easily accessible via Marine Way, the Knight Street Bridge and Highway 91