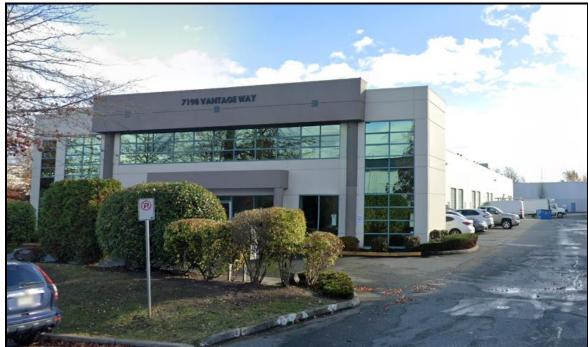

## #101B - 7198 VANTAGE WAY, DELTA, B.C.

**LOCATION:** This high exposure ground floor corner office is located on Vantage Way,

one block in from River Road and directly across the street from the Tilbury

Ice Sports Arena.

**ZONING:** 1-2

**AREA:** 850 sq. ft.

**FEATURES:** - Excellent street exposure

Glazed storefrontAir-conditioningOne (1) washroom

**PARKING:** Two (2) parking stalls

**LEASE RATE:** \$20.00 per sq. ft. plus GST (or) \$1,416.67 per month plus GST