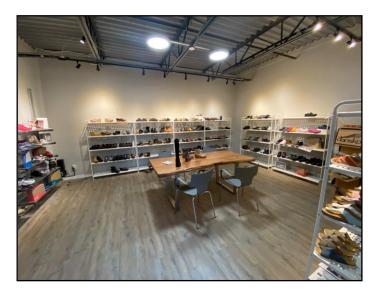

> > Second Floor Office

and Highway 17. Numerous retail amenities are minutes away including

restaurants, banking, shopping and more.

**ZONING:** IB-1

AREA: Main Floor Warehouse: 1,208 sa. ft.

> 1,207 sq. ft. (includes small storage area) second Floor Office:

Total: 2,415 sq. ft.

**FEATURES:** Main Floor Warehouse

> - 11' clear ceiling heights - Abundance of windows for natural light

(approx.)

- Quality finishings throughout - Open area plan

- One 9'x 10' grade level door

- Open area plan - Excellent lighting - Engineered flooring

- One (1) handicap accessible

- AC wall unit & baseboard heaters washroom

- Overhead unit heater - One (1) washroom

**PARKING:** Three (3) parking stalls out front including loading door