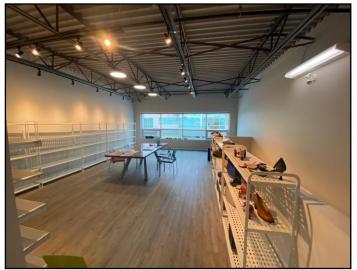

Total: 2,415 sq. ft.

**FEATURES:** Main Floor Warehouse

> - 11' clear ceiling heights - Abundance of windows for natural light

(approx.)

- Quality finishings throughout - Open area plan

- One 9'x 10' grade level door

- Open area plan - Excellent lighting - Engineered flooring

- One (1) handicap accessible

- AC wall unit & baseboard heaters washroom

- Overhead unit heater - One (1) washroom

**PARKING:** Three (3) parking stalls out front including loading door