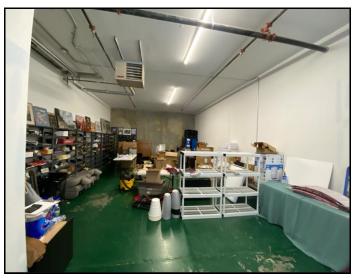

Total: 2,415 sq. ft.

**FEATURES:** Main Floor Warehouse

> - 11' clear ceiling heights - Abundance of windows for natural light

(approx.)

- Quality finishings throughout - Open area plan

- One 9'x 10' grade level door

- Open area plan - Excellent lighting - Engineered flooring

- One (1) handicap accessible

- AC wall unit & baseboard heaters washroom

- Overhead unit heater - One (1) washroom

**PARKING:** Three (3) parking stalls out front including loading door