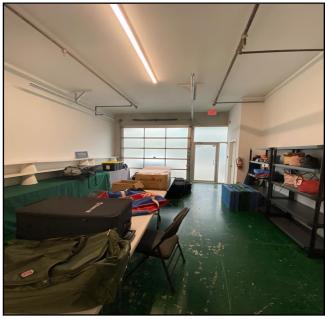

Total: 2,415 sq. ft.

**FEATURES:** Main Floor Warehouse

> - 11' clear ceiling heights - Abundance of windows for natural light

(approx.)

- Quality finishings throughout - Open area plan

- One 9'x 10' grade level door

- Open area plan - Excellent lighting - Engineered flooring

- One (1) handicap accessible

- AC wall unit & baseboard heaters washroom

- Overhead unit heater - One (1) washroom

**PARKING:** Three (3) parking stalls out front including loading door