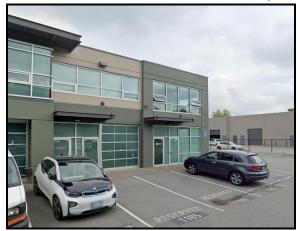

## #1185 - 11980 HAMMERSMITH WAY, RICHMOND, BC

LOCATION: Located on Hammersmith way in the primely located Riverside Industrial Park,

> just south of Steveston Highway, this office warehouse unit is strategically located to provide excellent highway access to all locations in the Lower mainland via Highway 99, Highway 91, Oak Street and Knight Street Bridges, Deas Island Tunnel

> > Second Floor Office

and Highway 17. Numerous retail amenities are minutes away including

restaurants, banking, shopping and more.

**ZONING:** IB-1

AREA: Main Floor Warehouse: 1,208 sa. ft.

> 1,207 sq. ft. (includes small storage area) second Floor Office:

Total: 2,415 sq. ft.

**FEATURES:** Main Floor Warehouse

> - 11' clear ceiling heights - Abundance of windows for natural light

(approx.)

- Quality finishings throughout - Open area plan

- One 9'x 10' grade level door