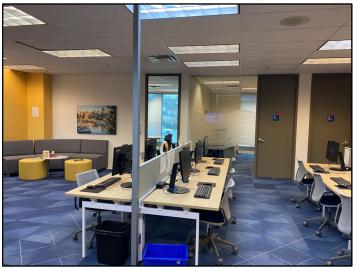

- Large open reception/work area

- Eleven (11) private offices with exterior glazing

- Six (6) interior private offices

- Two (2) large conference rooms

- Full HVAC system

- Lunch room

- Server room

- Document room