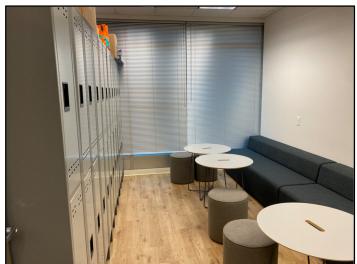

- Large open reception/work area

- Eleven (11) private offices with exterior glazing

- Six (6) interior private offices

- Two (2) large conference rooms

- Full HVAC system

- Lunch room

- Server room

- Document room

- Printing room

- Fiber optic cabling (to be verified by Tenant)

- Free access to 3rd floor gym

- Full security 6pm - 6am & 24 hours on weekends

**PARKING:** Twenty-one (21) random parking stalls - fourteen (14) above-ground at \$75.00 per month