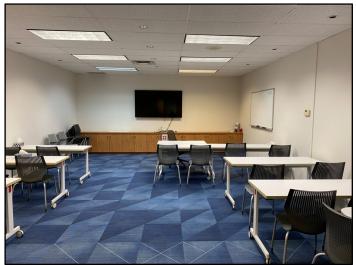

- Large open reception/work area

- Eleven (11) private offices with exterior glazing

- Six (6) interior private offices

- Two (2) large conference rooms

- Full HVAC system

- Lunch room

- Server room

- Document room