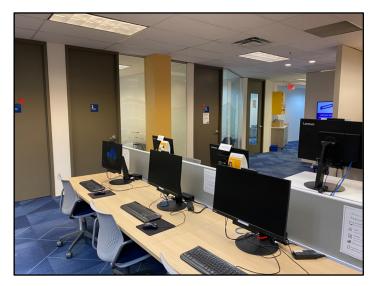

- Large open reception/work area

- Eleven (11) private offices with exterior glazing

- Six (6) interior private offices

- Two (2) large conference rooms

- Full HVAC system

- Lunch room

- Server room

- Document room