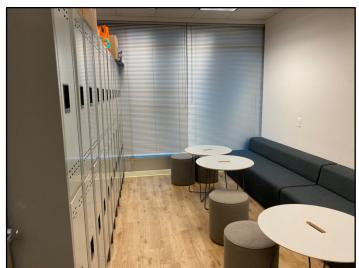

- Large open reception/work area

- Eleven (11) private offices with exterior glazing

- Six (6) interior private offices

- Two (2) large conference rooms

- Full HVAC system

- Lunch room

- Server room

- Document room

- Printing room

- Fiber optic cabling (to be verified by Tenant)

- Free access to 3rd floor gym

- Full security 6pm - 6am & 24 hours on weekends

- Internal fob system specific to this unit

**PARKING:** Twenty-one (21) random parking stalls - fourteen (14) above-ground at \$75.00 per month