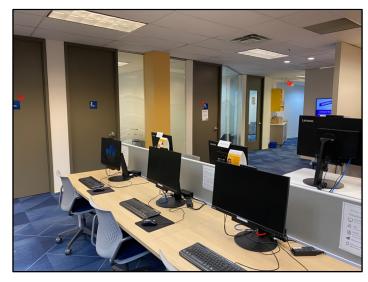

- Large open reception/work area

- Eleven (11) private offices with exterior glazing

- Six (6) interior private offices

- Two (2) large conference rooms

- Full HVAC system

- Lunch room

- Server room

- Document room