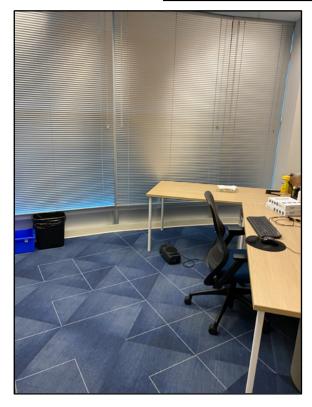

- Large open reception/work area

- Eleven (11) private offices with exterior glazing

- Six (6) interior private offices

- Two (2) large conference rooms

- Full HVAC system

- Lunch room

- Server room

- Document room