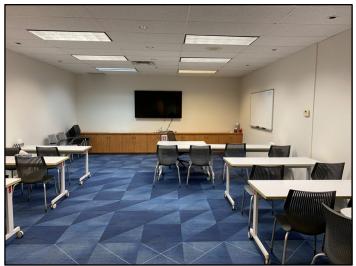

- Large open reception/work area

- Eleven (11) private offices with exterior glazing

- Six (6) interior private offices

- Two (2) large conference rooms

- Full HVAC system

- Lunch room

- Server room

- Document room