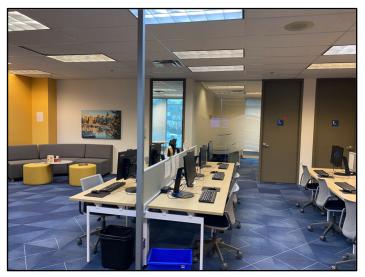

- Large open reception/work area

- Eleven (11) private offices with exterior glazing

- Six (6) interior private offices

- Two (2) large conference rooms

- Full HVAC system

- Lunch room

- Server room

- Document room