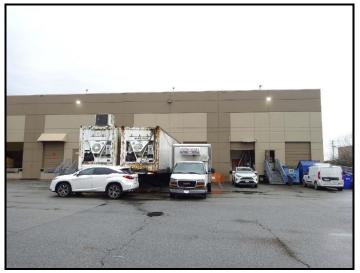

#### #1035 & #1040 - 2633 SIMPSON ROAD, RICHMOND, BC

**LOCATION:** Surrounded by hundreds of commercial entities and international businesses, the

subject property is strategically located in North Richmond, between the Knight Street Bridge and the Oak Street Bridge. This location enjoys quick and easy access to all areas of Metro Vancouver via Highway 99, Highway 91, Highway 17 and Marine Way. The Vancouver International Airport is only 8 minutes away, Downtown Vancouver is 30 minutes away and the US Border is 15 minutes away.