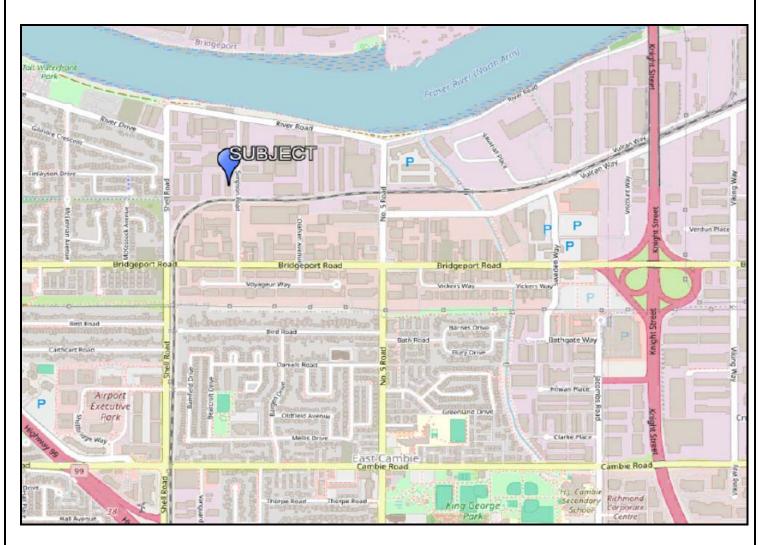

#### #1035 & #1040 - 2633 SIMPSON ROAD, RICHMOND, BC

**LOCATION:** Surrounded by hundreds of commercial entities and international businesses, the

subject property is strategically located in North Richmond, between the Knight Street Bridge and the Oak Street Bridge. This location enjoys quick and easy access to all areas of Metro Vancouver via Highway 99, Highway 91, Highway 17 and Marine Way. The Vancouver International Airport is only 8 minutes away, Downtown Vancouver is 30 minutes away and the US Border is 15 minutes away.

### LOCATION! LOCATION! LOCATION!

#1035 & #1040 - 2633 SIMPSON ROAD, RICHMOND, BC

For Further Information, Please Contact:
BRADEN HALL / STEVE HALL / PETER HALL PREC\* - RE/MAX CREST
\*Personal Real Estate Corporation