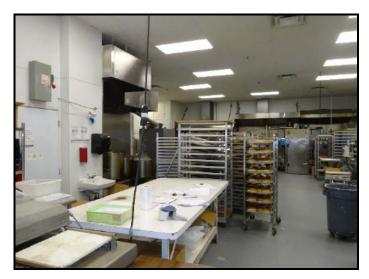

ZONING:

**AREA:** Main Floor Warehouse: 6,167 sq. ft.

Second Floor Office: 1,015 sq. ft. 7,182 sq. ft.

**FEATURES:** Main Floor Warehouse

- Lots of front windows providing an abundant source of natural light

- Fully air-conditioned

- Four 10' x 12'dock level loading

doors with auto levelers
- 3 phase power supply
- 24' ceiling heights

Loading corridor has a 120' width between the neighboring building
Handicap accessible washroom Second Floor Corner Office