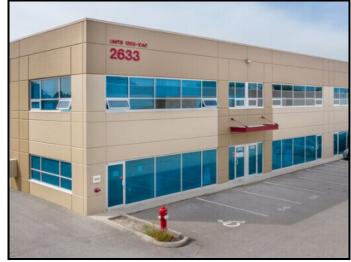

#### #1035 & #1040 - 2633 SIMPSON ROAD, RICHMOND, BC

**LOCATION:** Surrounded by hundreds of commercial entities and international businesses, the

subject property is strategically located in North Richmond, between the Knight Street Bridge and the Oak Street Bridge. This location enjoys quick and easy access to all areas of Metro Vancouver via Highway 99, Highway 91, Highway 17 and Marine Way. The Vancouver International Airport is only 8 minutes away, Downtown Vancouver is 30 minutes away and the US Border is 15 minutes away.

### LOCATION! LOCATION! LOCATION!

#1035 & #1040 - 2633 SIMPSON ROAD, RICHMOND, BC

For Further Information, Please Contact:
BRADEN HALL / STEVE HALL / PETER HALL PREC\* - RE/MAX CREST
\*Personal Real Estate Corporation