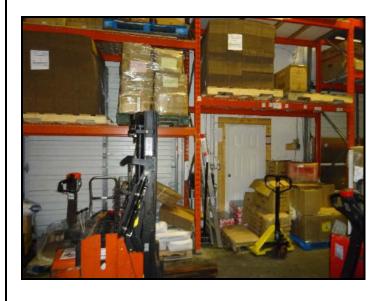

ZONING:

**AREA:** Main Floor Warehouse: 6,167 sq. ft.

Second Floor Office: 1,015 sq. ft. 7,182 sq. ft.

**FEATURES:** Main Floor Warehouse

- Lots of front windows providing an abundant source of natural light

- Fully air-conditioned

- Four 10' x 12'dock level loading

doors with auto levelers
- 3 phase power supply
- 24' ceiling heights

Loading corridor has a 120' width between the neighboring building
Handicap accessible washroom Second Floor Corner Office