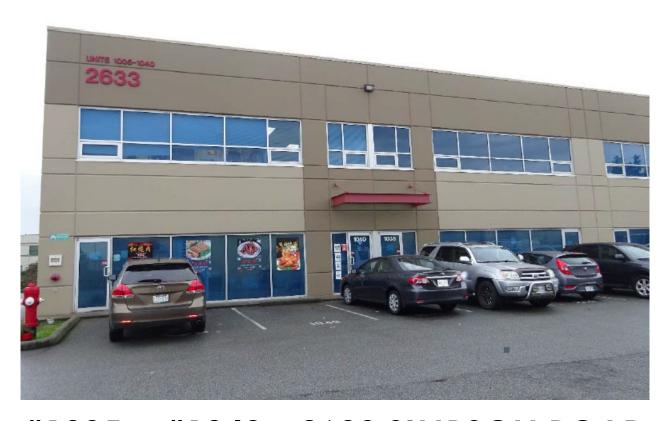

#### #1035 & #1040 - 2633 SIMPSON ROAD, RICHMOND, BC

**LOCATION:** Surrounded by hundreds of commercial entities and international businesses, the

subject property is strategically located in North Richmond, between the Knight Street Bridge and the Oak Street Bridge. This location enjoys quick and easy access to all areas of Metro Vancouver via Highway 99, Highway 91, Highway 17 and Marine Way. The Vancouver International Airport is only 8 minutes away, Downtown Vancouver is 30 minutes away and the US Border is 15 minutes away.

### LOCATION! LOCATION! LOCATION!

#1035 & #1040 - 2633 SIMPSON ROAD, RICHMOND, BC

For Further Information, Please Contact:
BRADEN HALL / STEVE HALL / PETER HALL PREC\* - RE/MAX CREST
\*Personal Real Estate Corporation