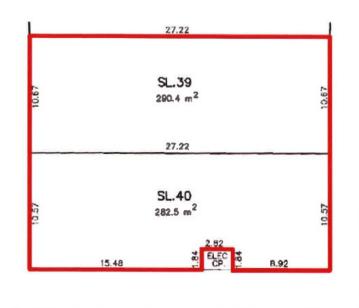

ZONING:

**AREA:** Main Floor Warehouse: 6,167 sq. ft.

Second Floor Office: 1,015 sq. ft. 7,182 sq. ft.

**FEATURES:** Main Floor Warehouse

- Lots of front windows providing an abundant source of natural light

#### #1035 & #1040 - 2633 SIMPSON ROAD, RICHMOND, BC

Main Floor Second Floor

For Further Information, Please Contact:
BRADEN HALL / STEVE HALL / PETER HALL PREC\* - RE/MAX CREST
\*Personal Real Estate Corporation
Telephone: (604) 718-7300 \* Facsimile: (604) 718-7307