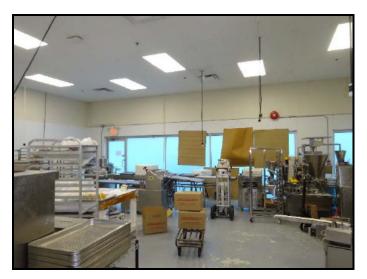

ZONING:

**AREA:** Main Floor Warehouse: 6,167 sq. ft.

Second Floor Office: 1,015 sq. ft. 7,182 sq. ft.

**FEATURES:** Main Floor Warehouse

- Lots of front windows providing an abundant source of natural light

- Fully air-conditioned

- Four 10' x 12'dock level loading

doors with auto levelers
- 3 phase power supply
- 24' ceiling heights

Loading corridor has a 120' width between the neighboring building
Handicap accessible washroom Second Floor Corner Office