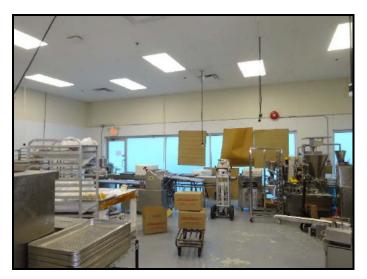

#### #1035 & #1040 - 2633 SIMPSON ROAD, RICHMOND, BC

LOCATION: Surrounded by hundreds of commercial entities and international businesses, the

> subject property is strategically located in North Richmond, between the Knight Street Bridge and the Oak Street Bridge. This location enjoys quick and easy access to all areas of Metro Vancouver via Highway 99, Highway 91, Highway 17 and Marine Way. The Vancouver International Airport is only 8 minutes away,

> Downtown Vancouver is 30 minutes away and the US Border is 15 minutes away.

**ZONING:** Ш

AREA: Main Floor Warehouse: 6,167 sq. ft.

Second Floor Office: 1,015 sq. ft. 7,182 sa. ft. Total:

Main Floor Warehouse **FEATURES:** 

> - Lots of front windows providing an abundant source of natural light

- Fully air-conditioned

- Four 10' x 12'dock level loading

doors with auto levelers - 3 phase power supply - 24' ceiling heights

- Loading corridor has a 120' width between the neighboring building