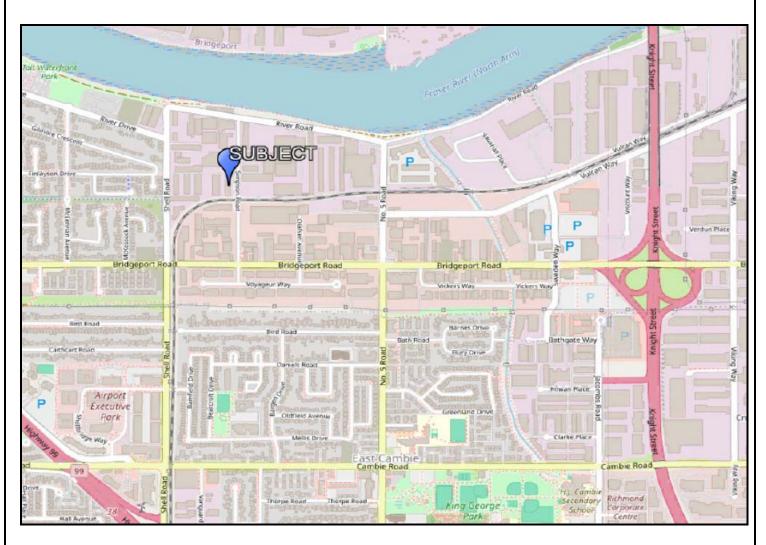

#### #1035 & #1040 - 2633 SIMPSON ROAD, RICHMOND, BC

LOCATION: Surrounded by hundreds of commercial entities and international businesses, the

> subject property is strategically located in North Richmond, between the Knight Street Bridge and the Oak Street Bridge. This location enjoys quick and easy access to all areas of Metro Vancouver via Highway 99, Highway 91, Highway 17 and Marine Way. The Vancouver International Airport is only 8 minutes away,

> Downtown Vancouver is 30 minutes away and the US Border is 15 minutes away.

**ZONING:** Ш

AREA: Main Floor Warehouse: 6,167 sq. ft.

Second Floor Office: 1,015 sq. ft. 7,182 sa. ft. Total:

Main Floor Warehouse **FEATURES:** 