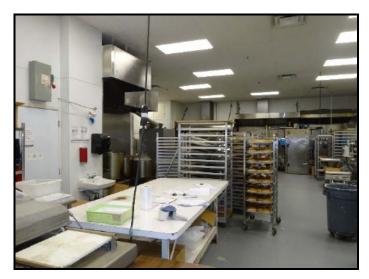

- Handicap accessible washroom

Second Floor Corner Office

- Lots of front windows providing an abundant source of natural light
- Fully air-conditioned
- Linoleum flooring
- Two (2) private offices
- Coffee bar and sink
- Closet

- Two (2) washrooms

**PARKING:** Eight (8) parking stalls

STRATA FEE: \$1.36 per sq. ft. plus GST (or) \$816.16 per month plus GST

**PROPERTY TAX:** \$5.67 per sq. ft. plus GST (or) \$3,393.50 per month plus GST