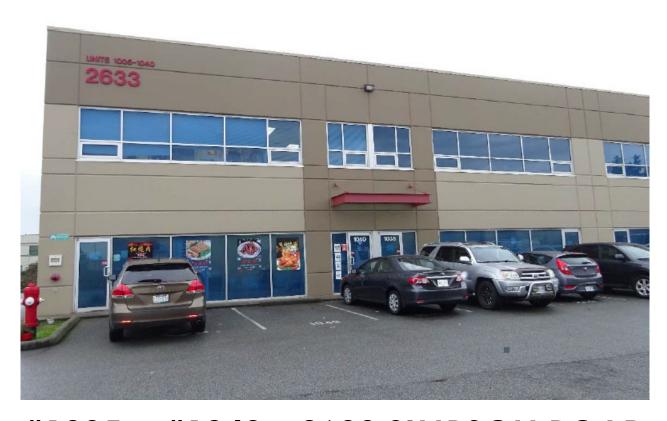

# FOR SALE – COURT ORDER

CORNER UNIT - OFFICE/SHOWROOM/WAREHOUSE FOOD MANUFACTURING FACILITY

## #1035 & #1040 - 2633 SIMPSON ROAD RICHMOND, BC

For Further Information, Please Contact:
BRADEN HALL / STEVE HALL / PETER HALL PREC\* - RE/MAX CREST
\*Personal Real Estate Corporation

Telephone: (604) 718-7300 \* Facsimile: (604) 718-7307 E-Mail: braden@davieshall.ca steve@davieshall.ca peter@davieshall.ca

#### #1035 & #1040 - 2633 SIMPSON ROAD, RICHMOND, BC

LOCATION: Surrounded by hundreds of commercial entities and international businesses, the

> subject property is strategically located in North Richmond, between the Knight Street Bridge and the Oak Street Bridge. This location enjoys quick and easy access to all areas of Metro Vancouver via Highway 99, Highway 91, Highway 17 and Marine Way. The Vancouver International Airport is only 8 minutes away,

> Downtown Vancouver is 30 minutes away and the US Border is 15 minutes away.

**ZONING:** Ш

AREA: Main Floor Warehouse: 6,167 sq. ft.

Second Floor Office: 1,015 sq. ft. 7,182 sa. ft. Total:

Main Floor Warehouse **FEATURES:** 