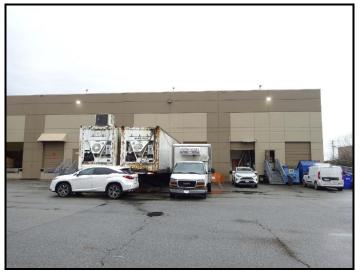

#### #1035 & #1040 - 2633 SIMPSON ROAD, RICHMOND, BC

LOCATION: Surrounded by hundreds of commercial entities and international businesses, the

> subject property is strategically located in North Richmond, between the Knight Street Bridge and the Oak Street Bridge. This location enjoys quick and easy access to all areas of Metro Vancouver via Highway 99, Highway 91, Highway 17 and Marine Way. The Vancouver International Airport is only 8 minutes away,

> Downtown Vancouver is 30 minutes away and the US Border is 15 minutes away.

**ZONING:** Ш

AREA: Main Floor Warehouse: 6,167 sq. ft.

Second Floor Office: 1,015 sq. ft. 7,182 sa. ft. Total:

Main Floor Warehouse **FEATURES:** 