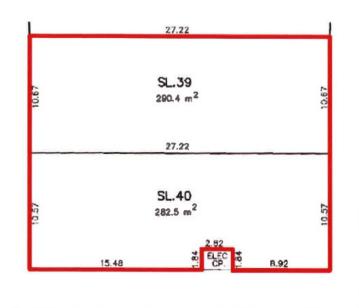

> Downtown Vancouver is 30 minutes away and the US Border is 15 minutes away.

**ZONING:** Ш

AREA: Main Floor Warehouse: 6,167 sq. ft.

Second Floor Office: 1,015 sq. ft. 7,182 sa. ft. Total:

Main Floor Warehouse **FEATURES:** 

#### #1035 & #1040 - 2633 SIMPSON ROAD, RICHMOND, BC

Main Floor Second Floor

For Further Information, Please Contact:
BRADEN HALL / STEVE HALL / PETER HALL PREC\* - RE/MAX CREST
\*Personal Real Estate Corporation
Telephone: (604) 718-7300 \* Facsimile: (604) 718-7307