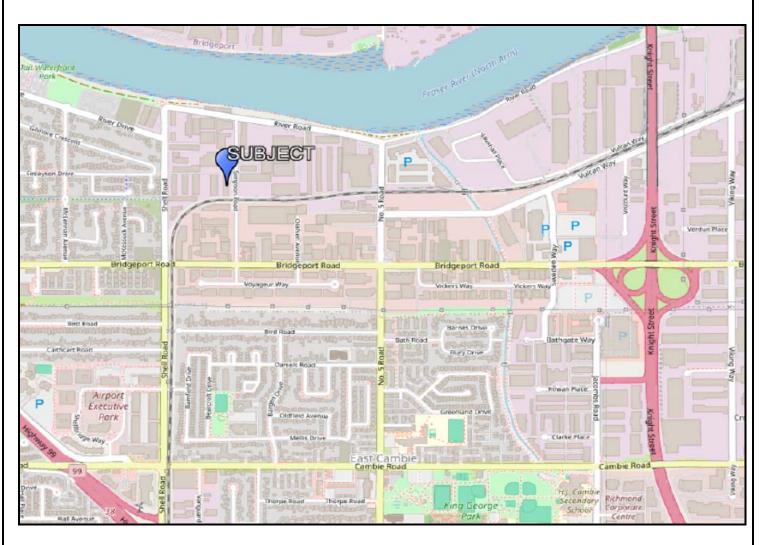

#### #1035 & #1040 - 2633 SIMPSON ROAD, RICHMOND, BC

LOCATION: Surrounded by hundreds of commercial entities and international businesses, the

> subject property is strategically located in North Richmond, between the Knight Street Bridge and the Oak Street Bridge. This location enjoys quick and easy access to all areas of Metro Vancouver via Highway 99, Highway 91, Highway 17 and Marine Way. The Vancouver International Airport is only 8 minutes away, Downtown Vancouver is 30 minutes away and the US Border is 15 minutes away.

### LOCATION! LOCATION! LOCATION!

#1035 & #1040 - 2633 SIMPSON ROAD, RICHMOND, BC

For Further Information, Please Contact:
BRADEN HALL / STEVE HALL / PETER HALL PREC\* - RE/MAX CREST
\*Personal Real Estate Corporation