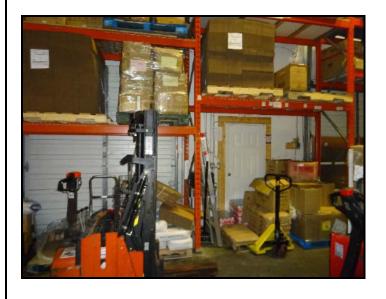

AREA: Main Floor Warehouse: 6,167 sq. ft.

Second Floor Office: 1,015 sq. ft. 7,182 sa. ft. Total:

Main Floor Warehouse **FEATURES:** 

> - Lots of front windows providing an abundant source of natural light

- Fully air-conditioned

- Four 10' x 12'dock level loading

doors with auto levelers - 3 phase power supply - 24' ceiling heights

- Loading corridor has a 120' width between the neighboring building - Handicap accessible washroom

- Two (2) washrooms

**PARKING:** Eight (8) parking stalls

STRATA FEE: \$1.36 per sq. ft. plus GST (or) \$816.16 per month plus GST

**PROPERTY TAX:** \$5.67 per sq. ft. plus GST (or) \$3,393.50 per month plus GST