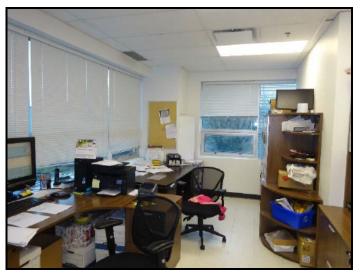

> > Second Floor Corner Office

- Fully air-conditioned

- Two (2) private offices - Coffee bar and sink

- Linoleum flooring

- Closet

- Lots of front windows providing an

abundant source of natural light

**ZONING:** Ш

#### #1035 & #1040 - 2633 SIMPSON ROAD, RICHMOND, BC

Main Floor Second Floor

For Further Information, Please Contact:

BRADEN HALL / STEVE HALL / PETER HALL PREC\* - RE/MAX CREST

\*Personal Real Estate Corporation