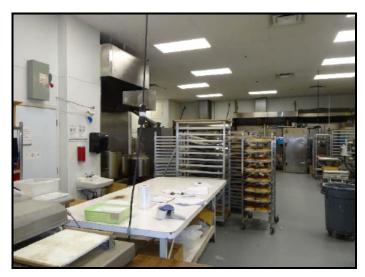

AREA: Main Floor Warehouse: 6,167 sq. ft.

Second Floor Office: 1,015 sq. ft. 7,182 sa. ft. Total:

Main Floor Warehouse **FEATURES:** 

> - Lots of front windows providing an abundant source of natural light

- Fully air-conditioned

- Four 10' x 12'dock level loading

doors with auto levelers - 3 phase power supply - 24' ceiling heights

- Loading corridor has a 120' width between the neighboring building - Handicap accessible washroom

- Two (2) washrooms

**PARKING:** Eight (8) parking stalls

STRATA FEE: \$1.36 per sq. ft. plus GST (or) \$816.16 per month plus GST

**PROPERTY TAX:** \$5.67 per sq. ft. plus GST (or) \$3,393.50 per month plus GST