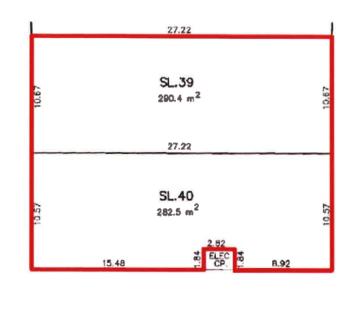

AREA: Main Floor Warehouse: 6,167 sq. ft.

Second Floor Office: 1,015 sq. ft. 7,182 sa. ft. Total:

Main Floor Warehouse **FEATURES:** 

> - Lots of front windows providing an abundant source of natural light

#### #1035 & #1040 - 2633 SIMPSON ROAD, RICHMOND, BC

Main Floor Second Floor

For Further Information, Please Contact:

BRADEN HALL / STEVE HALL / PETER HALL PREC\* - RE/MAX CREST

\*Personal Real Estate Corporation