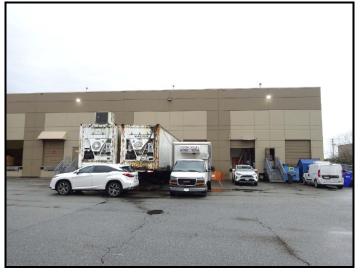

#### #1035 & #1040 - 2633 SIMPSON ROAD, RICHMOND, BC

LOCATION: Surrounded by hundreds of commercial entities and international businesses, the

> subject property is strategically located in North Richmond, between the Knight Street Bridge and the Oak Street Bridge. This location enjoys quick and easy access to all areas of Metro Vancouver via Highway 99, Highway 91, Highway 17 and Marine Way. The Vancouver International Airport is only 8 minutes away, Downtown Vancouver is 30 minutes away and the US Border is 15 minutes away.