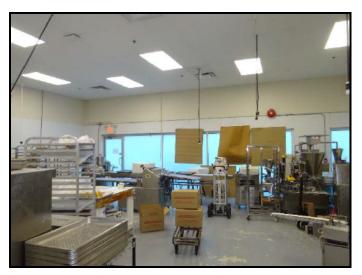

AREA: Main Floor Warehouse: 6,167 sq. ft.

Second Floor Office: 1,015 sq. ft. 7,182 sa. ft. Total:

Main Floor Warehouse **FEATURES:** 

> - Lots of front windows providing an abundant source of natural light

- Fully air-conditioned

- Four 10' x 12'dock level loading

doors with auto levelers - 3 phase power supply - 24' ceiling heights

- Loading corridor has a 120' width between the neighboring building - Handicap accessible washroom

- Two (2) washrooms

**PARKING:** Eight (8) parking stalls

STRATA FEE: \$1.36 per sq. ft. plus GST (or) \$816.16 per month plus GST

**PROPERTY TAX:** \$5.67 per sq. ft. plus GST (or) \$3,393.50 per month plus GST