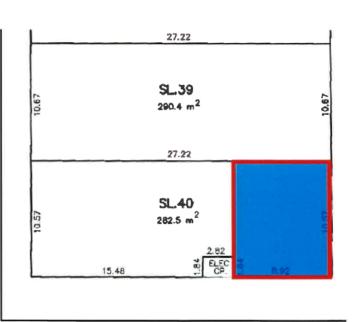

AREA: Main Floor Warehouse: 6,167 sq. ft.

Second Floor Office: 1,015 sq. ft. 7,182 sa. ft. Total:

Main Floor Warehouse **FEATURES:** 

> - Lots of front windows providing an abundant source of natural light

#### #1035 & #1040 - 2633 SIMPSON ROAD, RICHMOND, BC

Main Floor Second Floor

For Further Information, Please Contact:

BRADEN HALL / STEVE HALL / PETER HALL PREC\* - RE/MAX CREST

\*Personal Real Estate Corporation