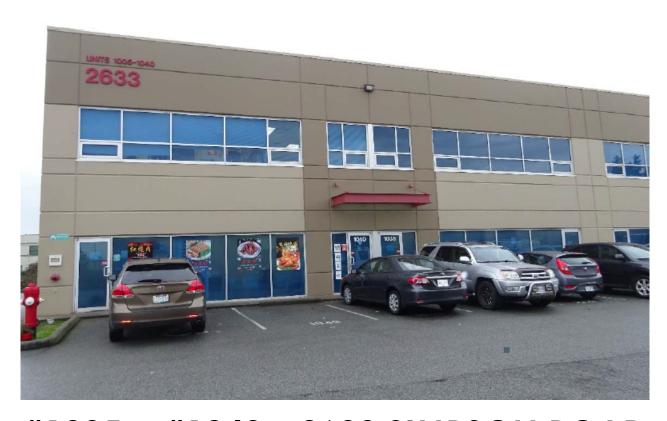

# FOR SALE – COURT ORDER

CORNER UNIT - OFFICE/SHOWROOM/WAREHOUSE FOOD MANUFACTURING FACILITY

## #1035 & #1040 - 2633 SIMPSON ROAD RICHMOND, BC

For Further Information, Please Contact:
BRADEN HALL / STEVE HALL / PETER HALL PREC\* - RE/MAX CREST
\*Personal Real Estate Corporation

Telephone: (604) 718-7300 Website: www.davieshall.ca E-Mail: braden@davieshall.ca steve@davieshall.ca peter@davieshall.ca

#### #1035 & #1040 - 2633 SIMPSON ROAD, RICHMOND, BC

LOCATION: Surrounded by hundreds of commercial entities and international businesses, the

> subject property is strategically located in North Richmond, between the Knight Street Bridge and the Oak Street Bridge. This location enjoys quick and easy access to all areas of Metro Vancouver via Highway 99, Highway 91, Highway 17 and Marine Way. The Vancouver International Airport is only 8 minutes away, Downtown Vancouver is 30 minutes away and the US Border is 15 minutes away.