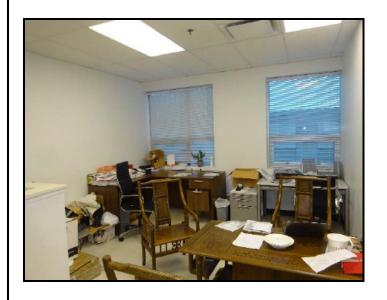

> > Second Floor Corner Office

- Fully air-conditioned

- Two (2) private offices - Coffee bar and sink

- Linoleum flooring

- Closet

- Lots of front windows providing an

abundant source of natural light

**ZONING:** Ш

#### #1035 & #1040 - 2633 SIMPSON ROAD, RICHMOND, BC

Main Floor Second Floor

For Further Information, Please Contact:

BRADEN HALL / STEVE HALL / PETER HALL PREC\* - RE/MAX CREST

\*Personal Real Estate Corporation