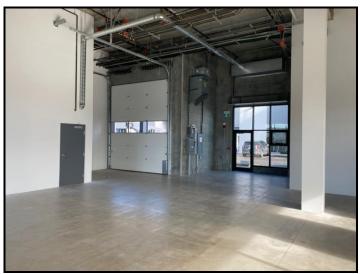

**FEATURES:** Main Floor Warehouse

- Corner glazed windows providing excellent

natural light

- Extraordinary water and airport views

- 20' clear ceiling heights

- 200 amp, 347/600 volt, 3 phase electrical

- One (1) grade level loading door

- Storage area

- One (1) washroom

Second Floor Office (To Be Built)

- Corner glazed windows providing an abundance of natural light
- Extraordinary water and airport views
- Fully air-conditioned
- Private offices
- Coffee bar and sink
- One (1) washroom