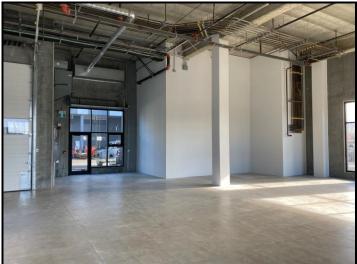

**FEATURES:** Main Floor Warehouse

- Corner glazed windows providing excellent

natural light

- Extraordinary water and airport views

- 20' clear ceiling heights

- 200 amp, 347/600 volt, 3 phase electrical

- One (1) grade level loading door

- Storage area

- One (1) washroom

Second Floor Office (To Be Built)

- Corner glazed windows providing an abundance of natural light
- Extraordinary water and airport views
- Fully air-conditioned
- Private offices
- Coffee bar and sink
- One (1) washroom