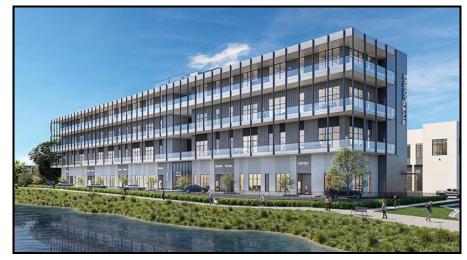

## BRAND NEW CORNER WATERFRONT OFFICE/WAREHOUSE

## #112 - 9123 BENTLEY STREET, VANCOUVER, BC

**LOCATION:** Located in the newly built Riverworks in South Vancouver, only a few minutes from

Vancouver International Airport, fifteen minutes from the downtown core, and with all municipalities conveniently accessible via Highway 99 and Marine Way, 9123 Bentley

Street offers the utmost in convenience to the industrial User.

**ZONING**: M2

AREA: Main Floor Warehouse: 2,165 sq. ft. Second Floor Office: 2,568 sa. ft.

Second Floor Office: 2,568 sq. ft.
Total: 4,733 sq. ft.