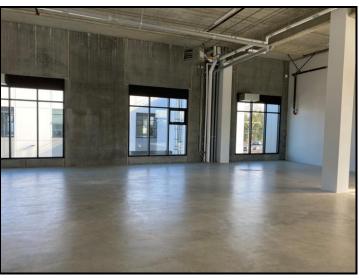

**FEATURES:** Main Floor Warehouse

- Corner glazed windows providing excellent

natural light

- Extraordinary water and airport views

- 20' clear ceiling heights

- 200 amp, 347/600 volt, 3 phase electrical

- One (1) grade level loading door

- Storage area

- One (1) washroom

Second Floor Office (To Be Built)

- Corner glazed windows providing an abundance of natural light
- Extraordinary water and airport views
- Fully air-conditioned
- Private offices
- Coffee bar and sink
- One (1) washroom