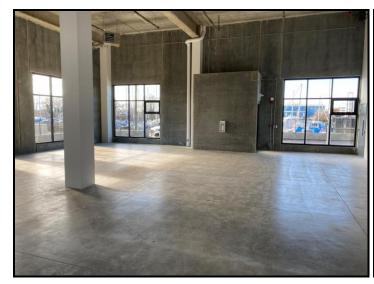

**FEATURES:** Main Floor Warehouse

- Corner glazed windows providing excellent

natural light

- Extraordinary water and airport views

- 20' clear ceiling heights

- 200 amp, 347/600 volt, 3 phase electrical

- One (1) grade level loading door

- Storage area

- One (1) washroom

Second Floor Office (To Be Built)

- Corner glazed windows providing an abundance of natural light
- Extraordinary water and airport views
- Fully air-conditioned
- Private offices
- Coffee bar and sink
- One (1) washroom