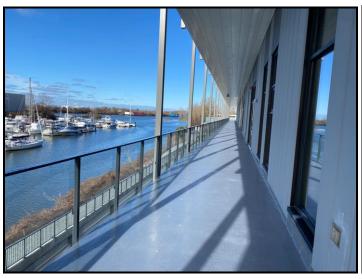

**FEATURES:** Main Floor Warehouse

- Corner glazed windows providing excellent

natural light

- Extraordinary water and airport views

- 20' clear ceiling heights

- 200 amp, 347/600 volt, 3 phase electrical

- One (1) grade level loading door

- Storage area

- One (1) washroom

Second Floor Office (To Be Built)

- Corner glazed windows providing an abundance of natural light
- Extraordinary water and airport views
- Fully air-conditioned
- Private offices
- Coffee bar and sink
- One (1) washroom