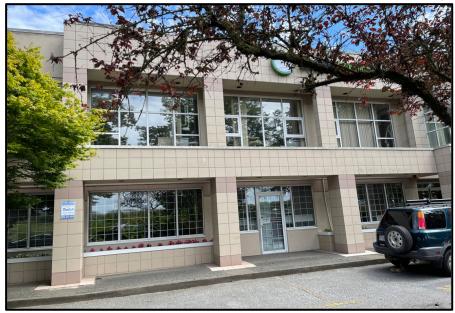

## #240 - 7580 RIVER ROAD, RICHMOND, BC

**LOCATION:** The subject property is located in the Southview Building just steps away

from the Fraser River, near the intersection of No. 3 Road and Cambie Road. Southview Building enjoys quick and easy access to all major transportation networks such as Brighouse Skytrain Station, the Vancouver

International Airport and Highway 99.

**ZONING:** IB1

**AREA:** 1,750 sq. ft.

**FEATURES:** - Reception area

- Three (3) private offices

- Boardroom/open plan area

- Kitchenette

- Server room