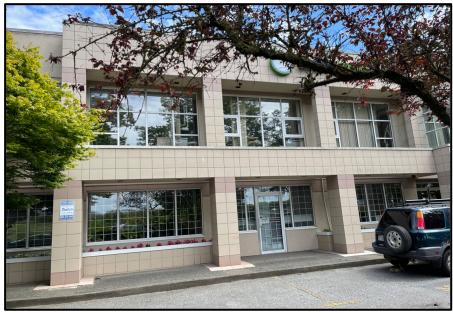

## #240 - 7580 RIVER ROAD, RICHMOND, BC

**LOCATION:** The subject property is located in the Southview Building just steps away

from the Fraser River, near the intersection of No. 3 Road and Cambie Road. Southview Building enjoys quick and easy access to all major transportation networks such as Brighouse Skytrain Station, the Vancouver

International Airport and Highway 99.

**ZONING:** IB1

**AREA:** 1,750 sq. ft.

**FEATURES:** - Reception area

- Three (3) private offices

- Boardroom/open plan area

- Kitchenette

- Server room