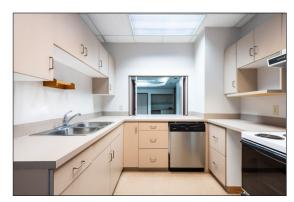

**Potential Features** 

- Reception area

- Open work area

- HVAC throughout

- Storage room

- Private office

- Kitchenette/Breakroom

99

**ZONING**: IB1

**AREA:** 4,616 sq. ft.

**FEATURES:** Current Features

Dental officeReception areaModeling room

- General production area

Ceramic roomBreakroomStorage roomHVAC throughout

**PARKING:** Twelve (12) parking stalls