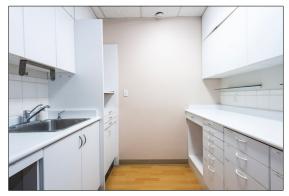

**ZONING**: IB1

**AREA:** 4,616 sq. ft.

**FEATURES:** Current Features

Dental officeReception areaModeling room

- General production area

Ceramic roomBreakroomStorage roomHVAC throughout

**PARKING:** Twelve (12) parking stalls