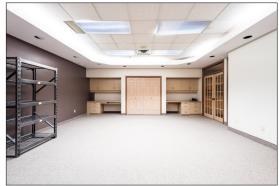

**Potential Features** 

- Reception area

- Open work area

- HVAC throughout

- Storage room

- Private office

- Kitchenette/Breakroom

99

**ZONING**: IB1

**AREA:** 4,616 sq. ft.

**FEATURES:** Current Features

Dental officeReception areaModeling room

- General production area

Ceramic roomBreakroomStorage roomHVAC throughout

**PARKING:** Twelve (12) parking stalls