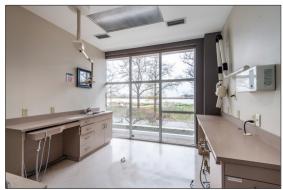

**ZONING**: IB1

**AREA:** 4,616 sq. ft.

**FEATURES:** Current Features

Dental officeReception areaModeling room

- General production area

Ceramic roomBreakroomStorage roomHVAC throughout

**PARKING:** Twelve (12) parking stalls