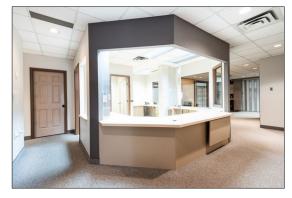

**Potential Features** 

- Reception area

- Open work area

- HVAC throughout

- Storage room

- Private office

- Kitchenette/Breakroom

99

**ZONING**: IB1

**AREA:** 4,616 sq. ft.

**FEATURES:** Current Features

Dental officeReception areaModeling room

- General production area

Ceramic roomBreakroomStorage roomHVAC throughout

**PARKING:** Twelve (12) parking stalls