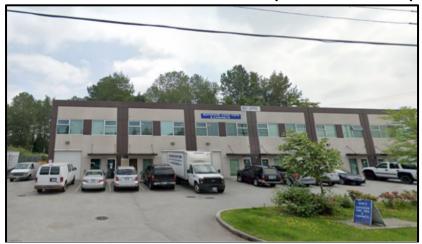

## #1 - 8652 JOFFRE AVENUE, BURNABY, B.C.

**LOCATION:** This Office Warehouse is primely located in South Burnaby just off Marine

Way and Boundary Road. Widely considered the geographic center of Metro Vancouver, this property enjoys quick and easy access to all major transportation networks, nearby commercial cores of Metrotown and Market Crossing and the rapidly expanding communities of Vancouver,

Richmond, Delta, Surrey, New Westminster and Coquitlam.

**ZONING**: M5

**AREA:** Main Floor Showroom/Warehouse: 1,396 sq. ft.

Second Floor Office: 699 sq. ft. Total: 2,095 sq. ft.

**FEATURES:** - Corner unit