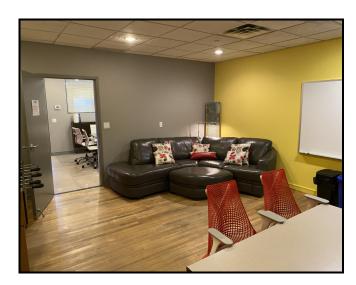

Second Floor Office

- Fully air-conditioned
- Wood floors throughout
- Three (3) large open work areas
- One (1) private office
- High end coffee bar and sink
- High quality lighting
- One (1) nicely finished washroom
- Alarm system
- Furniture included