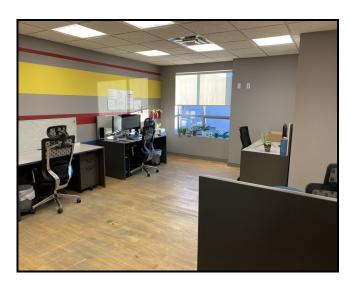

Second Floor Office

- Fully air-conditioned
- Wood floors throughout
- Three (3) large open work areas
- One (1) private office
- High end coffee bar and sink
- High quality lighting
- One (1) nicely finished washroom
- Alarm system
- Furniture included