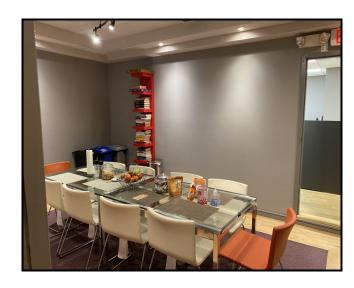

projectors

- Small conference room/work area

- Air-conditioning throughout

- High quality lighting

- Coffee bar and sink

- One (1) nicely finished washroom

- Alarm system

- Furniture included