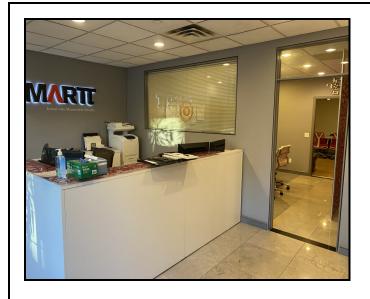

projectors

- Small conference room/work area

- Air-conditioning throughout

- High quality lighting

- Coffee bar and sink

- One (1) nicely finished washroom

- Alarm system

- Furniture included