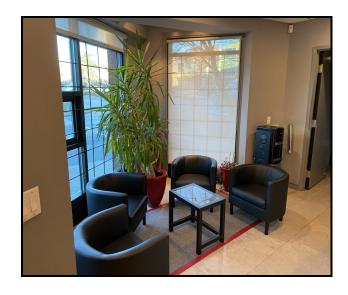

projectors

- Small conference room/work area

- Air-conditioning throughout

- High quality lighting

- Coffee bar and sink

- One (1) nicely finished washroom

- Alarm system

- Furniture included