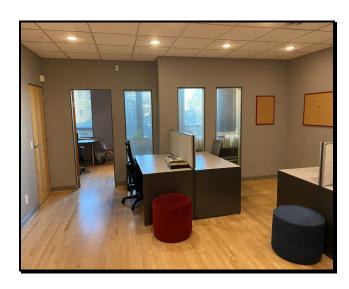

Second Floor: <u>1,430 sq. ft.</u> Total: <u>2,860 sq. ft.</u>

**ZONING**: M5

FEATURES: <u>Main Floor Office</u>

- Beautifully appointed reception/

waiting area

- Large conference room/work area with two (2)

projectors

- Small conference room/work area

- Air-conditioning throughout

- High quality lighting

- Coffee bar and sink

- One (1) nicely finished washroom

- Alarm system

- Furniture included

Second Floor Office

- Fully air-conditioned
- Wood floors throughout
- Three (3) large open work areas
- One (1) private office
- High end coffee bar and sink
- High quality lighting
- One (1) nicely finished washroom
- Alarm system
- Furniture included