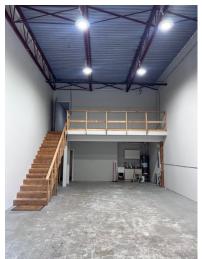

- 3 phase power

- Excellent LED lighting

Main Floor Warehouse

Second Floor Office

- Excellent window frontage

- Approx. 19' clear ceiling - T-bar ceiling fluorescent lighting and fully carpeted

- 9' ft. x 10' ft. Grade level - Open area reception