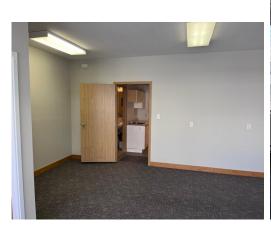

- 3 phase power

- Excellent LED lighting

Main Floor Warehouse

Second Floor Office

- Excellent window frontage

- Approx. 19' clear ceiling - T-bar ceiling fluorescent lighting and fully carpeted

- 9' ft. x 10' ft. Grade level - Open area reception

- Two (2) private offices

- Kitchen

- Washroom

**PARKING:** Common area parking stalls out front plus loading stall at rear of unit

\$22.00 per sq. ft. plus GST (or) \$4,205.67 per month plus GST **LEASE RATE:** 