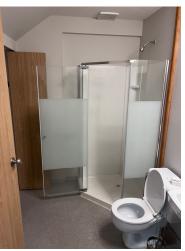

**FEATURES:** Main Floor Office/Showroom

- Excellent window frontage

for an abundance of natural light

- Nicely finished improvements

- Coffee bar and sink

- One (1) washroom with a shower

loadina door

heiaht