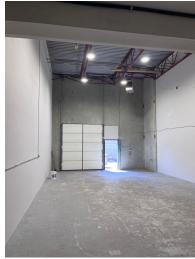

**FEATURES:** Main Floor Office/Showroom

- Excellent window frontage

for an abundance of natural light

- Nicely finished improvements

- Coffee bar and sink

- One (1) washroom with a shower

loadina door

heiaht

- 3 phase power

- Excellent LED lighting

Main Floor Warehouse

Second Floor Office

- Excellent window frontage

- Approx. 19' clear ceiling - T-bar ceiling fluorescent lighting and fully carpeted

- 9' ft. x 10' ft. Grade level - Open area reception