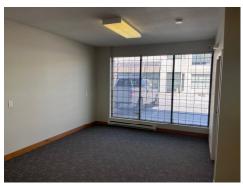

**FEATURES:** Main Floor Office/Showroom

- Excellent window frontage

for an abundance of natural light

- Nicely finished improvements

- Coffee bar and sink

- One (1) washroom with a shower

loadina door

heiaht