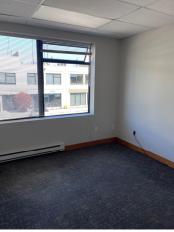

- 3 phase power

- Excellent LED lighting

Main Floor Warehouse

Second Floor Office

- Excellent window frontage

- Approx. 19' clear ceiling - T-bar ceiling fluorescent lighting and fully carpeted

- 9' ft. x 10' ft. Grade level - Open area reception