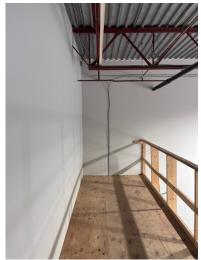

- 3 phase power

- Excellent LED lighting

Main Floor Warehouse

Second Floor Office

- Excellent window frontage

- Approx. 19' clear ceiling - T-bar ceiling fluorescent lighting and fully carpeted

- 9' ft. x 10' ft. Grade level - Open area reception

- Two (2) private offices

- Kitchen

- Washroom

**PARKING:** Common area parking stalls out front plus loading stall at rear of unit

\$22.00 per sq. ft. plus GST (or) \$4,205.67 per month plus GST **LEASE RATE:** 