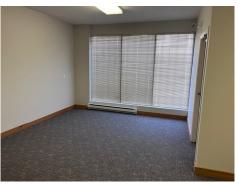

- 3 phase power

- Excellent LED lighting

Main Floor Warehouse

Second Floor Office

- Excellent window frontage

- Approx. 19' clear ceiling - T-bar ceiling fluorescent lighting and fully carpeted

- 9' ft. x 10' ft. Grade level - Open area reception

- Two (2) private offices

- Kitchen

- Washroom

**PARKING:** Common area parking stalls out front plus loading stall at rear of unit

\$22.00 per sq. ft. plus GST (or) \$4,205.67 per month plus GST **LEASE RATE:** 