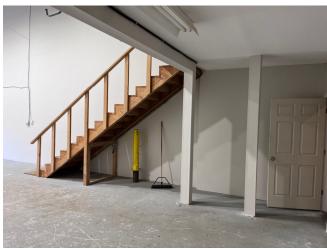

- 3 phase power

- Excellent LED lighting

Main Floor Warehouse

Second Floor Office

- Excellent window frontage

- Approx. 19' clear ceiling - T-bar ceiling fluorescent lighting and fully carpeted

- 9' ft. x 10' ft. Grade level - Open area reception

- Two (2) private offices

- Kitchen

- Washroom

**PARKING:** Common area parking stalls out front plus loading stall at rear of unit

\$22.00 per sq. ft. plus GST (or) \$4,205.67 per month plus GST **LEASE RATE:** 