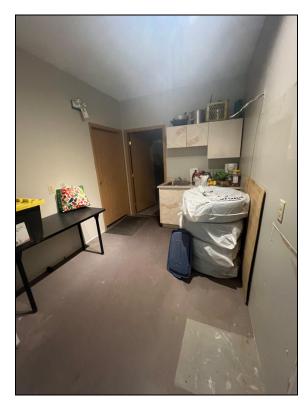

**FEATURES:** Main Floor Office/Showroom

- Excellent window frontage

for an abundance of natural light

- Nicely finished improvements

- Coffee bar and sink

- One (1) washroom with a shower

loadina door

heiaht

- Two (2) private offices

- Kitchen

- Washroom

**PARKING:** Common area parking stalls out front plus loading stall at rear of unit

\$22.00 per sq. ft. plus GST (or) \$4,205.67 per month plus GST **LEASE RATE:** 