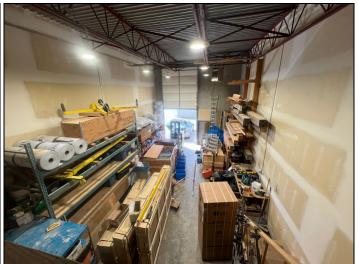

- 3 phase power

- Excellent LED lighting

Main Floor Warehouse

Second Floor Office

- Excellent window frontage

- Approx. 19' clear ceiling - T-bar ceiling fluorescent lighting and fully carpeted

- 9' ft. x 10' ft. Grade level - Open area reception