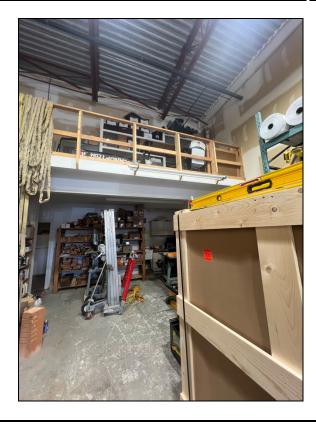

**FEATURES:** Main Floor Office/Showroom

- Excellent window frontage

for an abundance of natural light

- Nicely finished improvements

- Coffee bar and sink

- One (1) washroom with a shower

loadina door

heiaht

- 3 phase power

- Excellent LED lighting

Main Floor Warehouse

Second Floor Office

- Excellent window frontage

- Approx. 19' clear ceiling - T-bar ceiling fluorescent lighting and fully carpeted

- 9' ft. x 10' ft. Grade level - Open area reception