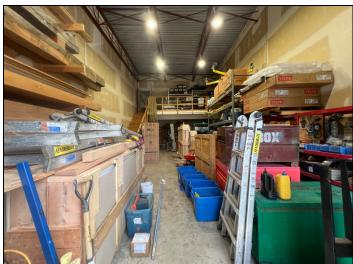

- 3 phase power

- Excellent LED lighting

Main Floor Warehouse

Second Floor Office

- Excellent window frontage

- Approx. 19' clear ceiling - T-bar ceiling fluorescent lighting and fully carpeted

- 9' ft. x 10' ft. Grade level - Open area reception