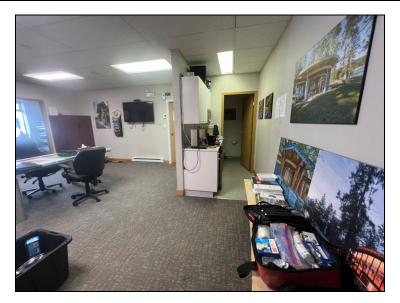

**FEATURES:** Main Floor Office/Showroom

- Excellent window frontage

for an abundance of natural light

- Nicely finished improvements

- Coffee bar and sink

- One (1) washroom with a shower

loadina door

heiaht

- Two (2) private offices

- Kitchen

- Washroom

**PARKING:** Common area parking stalls out front plus loading stall at rear of unit

\$22.00 per sq. ft. plus GST (or) \$4,205.67 per month plus GST **LEASE RATE:** 