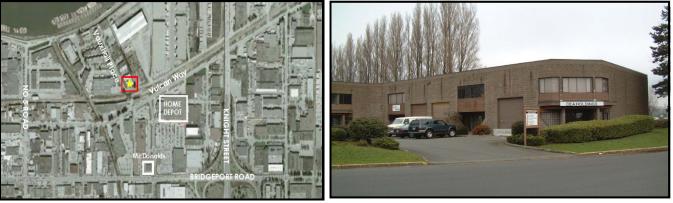

## **#3 - 2531 VAUXHALL PLACE, RICHMOND, BC**

- LOCATION: The subject property is strategically located in North Richmond just northwest of the Knight Street and the Bridgeport Road intersection. This location enjoys quick and easy access to all areas of Metro Vancouver via Highway 99, Highway 91, Marine Way, and the South Fraser Perimeter Road. The Vancouver International Airport is only 10 minutes away, Downtown Vancouver is 30 minutes away and the US Border is 25 minutes away.
- ZONING: IL – Light Industrial which permits a wide range of uses including warehousing, wholesaling, manufacturing and ancillary office