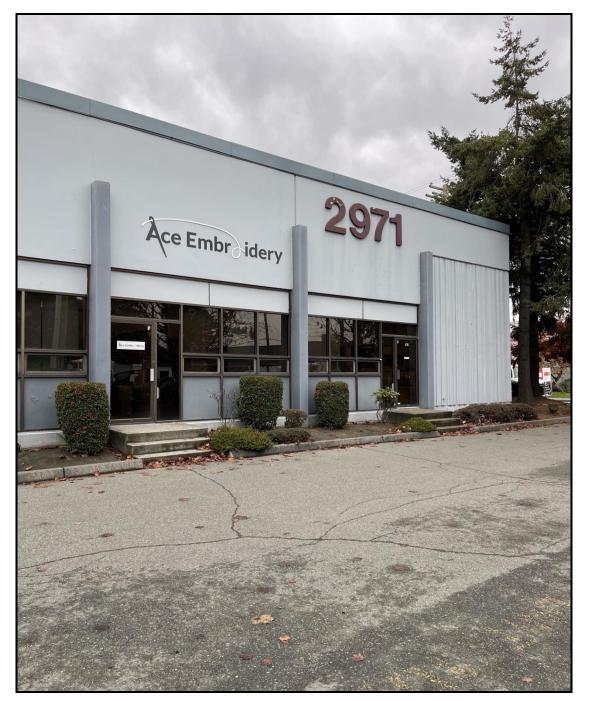

## FOR LEASE OFFICE/WAREHOUSE #103 - 2971 VIKING WAY, RICHMOND, BC

For Further Information, Please Contact: BRADEN HALL / STEVE HALL / PETER HALL PREC\* - RE/MAX CREST \*Personal Real Estate Corporation Telephone: (604) 718-7300 \* Facsimile: (604) 718-7307 E-Mail: braden@davieshall.ca steve@davieshall.ca peter@davieshall.ca Website: www.davieshall.ca

## FOR LEASE OFFICE/WAREHOUSE #103 - 2971 VIKING WAY, RICHMOND, BC

| LOCATION:                         | The subject property is located on the Northwest corner of the intersection<br>of Viking Way and Bridgeport Road just east of Knight Street in Crestwood<br>Industrial Park. Since the opening of the Knight Street Bridge in 1970,<br>Crestwood has grown into the largest multi-use/high tech Industrial<br>Business Park in Greater Vancouver containing over 11 million square feet<br>of space, much of which is occupied by international companies. The<br>property is within five minutes of Vancouver International Airport, thirty<br>minutes of Vancouver's downtown core and port facilities and twenty-five<br>minutes to the U.S. border, making goods distribution and employee<br>commuting quick and easy. |
|-----------------------------------|-----------------------------------------------------------------------------------------------------------------------------------------------------------------------------------------------------------------------------------------------------------------------------------------------------------------------------------------------------------------------------------------------------------------------------------------------------------------------------------------------------------------------------------------------------------------------------------------------------------------------------------------------------------------------------------------------------------------------------|
| ZONING:                           | IL                                                                                                                                                                                                                                                                                                                                                                                                                                                                                                                                                                                                                                                                                                                          |
| AREA:                             | 2,437 sq. ft.                                                                                                                                                                                                                                                                                                                                                                                                                                                                                                                                                                                                                                                                                                               |
| FEATURES:                         | <ul> <li>Front office, rear dock loading</li> <li>Glass fronts providing an abundance of natural light</li> <li>T-bar ceiling and fluorescent lighting in office area</li> <li>HVAC system throughout office area</li> <li>Coffee bar &amp; sink</li> <li>Pre-cast concrete construction</li> <li>Three phase electrical power (to be verified by Tenant)</li> <li>18' ceiling heights in warehouse</li> <li>Opening windows</li> <li>Private handicap accessible washroom</li> </ul>                                                                                                                                                                                                                                       |
| PARKING:                          | Parking stalls out front plus visitor parking available                                                                                                                                                                                                                                                                                                                                                                                                                                                                                                                                                                                                                                                                     |
| LEASE RATE:                       | \$23.00 per sq. ft. plus GST (or) \$4,670.92 per month plus GST                                                                                                                                                                                                                                                                                                                                                                                                                                                                                                                                                                                                                                                             |
| OPERATING COST<br>PROPERTY TAXES: |                                                                                                                                                                                                                                                                                                                                                                                                                                                                                                                                                                                                                                                                                                                             |
| AVAILABLE:                        | Immediately                                                                                                                                                                                                                                                                                                                                                                                                                                                                                                                                                                                                                                                                                                                 |
|                                   | For Further Information, Please Contact:<br>BRADEN HALL / STEVE HALL / PETER HALL PREC* - RE/MAX CREST<br>*Personal Real Estate Corporation<br>Telephone: (604) 718-7300 * Facsimile: (604) 718-7307<br>E-Mail: braden@davieshall.ca steve@davieshall.ca peter@davieshall.ca<br>Website: www.davieshall.ca                                                                                                                                                                                                                                                                                                                                                                                                                  |