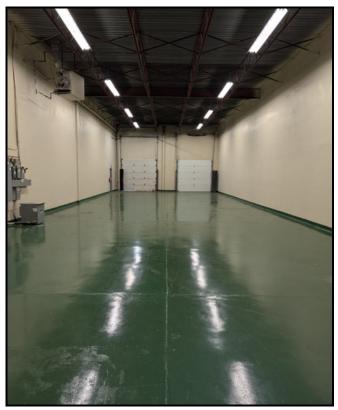

ZONING:

**AREA:** 3,668 sq. ft.

**FEATURES:** - Two (2) rear loading dock doors

- Front office features two (2) private offices and open area reception

Glass fronts providing an abundance of natural light
T-bar ceiling and fluorescent lighting in office area

- HVAC system throughout office area

- Coffee bar & sink

- Pre-cast concrete construction

- Three phase electrical power (to be verified by Tenant)

- 18' ceiling heights in warehouse

- Opening windows

- Private handicap accessible washroom