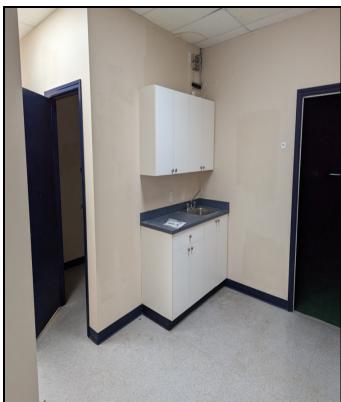

- HVAC system throughout office area

- Coffee bar & sink

- Pre-cast concrete construction

- Three phase electrical power (to be verified by Tenant)

- 18' ceiling heights in warehouse

- Opening windows

- Private handicap accessible washroom