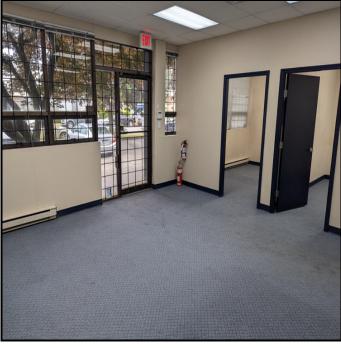

ZONING:

**AREA:** 3,668 sq. ft.

**FEATURES:** - Two (2) rear loading dock doors

- Front office features two (2) private offices and open area reception

Glass fronts providing an abundance of natural light
T-bar ceiling and fluorescent lighting in office area