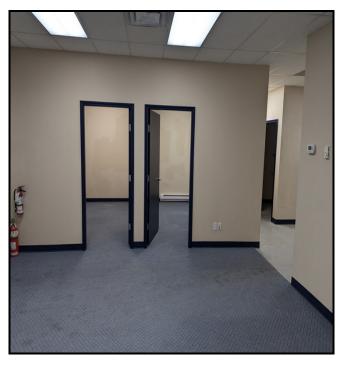

ZONING:

**AREA:** 3,668 sq. ft.

**FEATURES:** - Two (2) rear loading dock doors

- Front office features two (2) private offices and open area reception

Glass fronts providing an abundance of natural light
T-bar ceiling and fluorescent lighting in office area