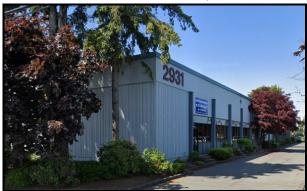

## #103 - 2931 VIKING WAY, RICHMOND, BC

LOCATION:

The subject property is located on the Northwest corner of the intersection of Viking Way and Bridgeport Road just east of Knight Street in Crestwood Industrial Park. Since the opening of the Knight Street Bridge in 1970, Crestwood has grown into the largest multi-use/high tech Industrial Business Park in Greater Vancouver containing over 11 million square feet of space, much of which is occupied by international companies. The property is within five minutes of Vancouver International Airport, thirty minutes of Vancouver's downtown core and port facilities and twenty-five minutes to the U.S. border, making goods distribution and employee commuting quick and easy.