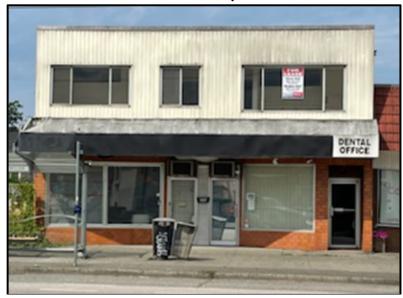

## 1215 NANAIMO STREET, VANCOUVER, BC

LOCATION:

Well located in the popular Grandview Woodland neighborhood enjoying high visibility from busy Nanaimo Street. This central location allows for quick and easy access to Downtown Vancouver, the Trans-Canada Highway, Lougheed

Highway and comes with a convenient bus-stop right out front

**ZONING:** C1

**AREA:** Approximately 1,700 sq. ft. (to be verified by Tenant if deemed important)

**FEATURES:** - HVAC throughout

- Open area reception