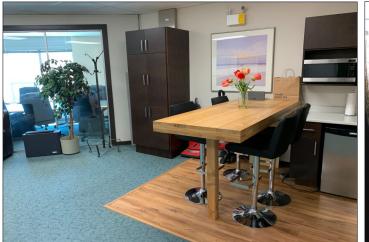

## FEATURES: - Nicely finished offices

- Fully air-conditioned
- Open area reception
- Three (3) private offices
- One (1) boardroom
- Kitchenette
- One (1) washroom