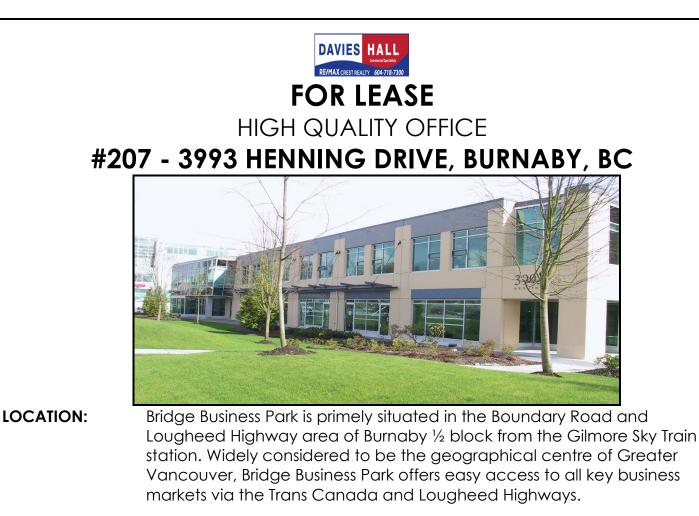

ZONING: M-5

## AREA: 1,550 square feet

## FEATURES: - Nicely finished offices

- Fully air-conditioned
- Open area reception
- Three (3) private offices
- One (1) boardroom
- Kitchenette
- One (1) washroom

## PARKING: Three (3) parking stalls

## LEASE RATE: \$21.00 per sq. ft plus GST (or) \$2,672.25 per month plus GST

**OPERATING COSTS &** 

# **PROPERTY TAXES:** \$11.58\* per sq. ft. plus GST (or) \$1,495.75\* per month plus GST \*Not including Heat & Light

### **AVAILABLE:** September 1, 2024

For Further Information, Please Contact: BRADEN HALL / STEVE HALL / PETER HALL PREC\* - RE/MAX CREST \*Personal Real Estate Corporation Telephone: (604) 718-7300 \* Facsimile: (604) 718-7307 E-Mail: braden@davieshall.ca steve@davieshall.ca peter@davieshall.ca