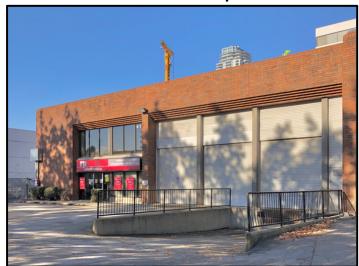

## 4181 DAWSON STREET, BURNABY, BC

**LOCATION:** This building is primely situated in the Boundary Road and Lougheed

Highway area of Burnaby. Widely considered to be the geographical centre of Greater Vancouver, this location offers easy access to all key business markets via the Trans Canada and Lougheed Highways. The Gilmore skytrain station is a

one minute walk from the premises.

**ZONING:** M-5 allowing for a wide range of office uses.

**AREA:** 13,467 sq. ft.

**FEATURES:** - Open area showroom

- Private office

- 18' clear ceiling heights

- One (1) dock and two (2) grade level loading doors (both approx. 9'x 18')