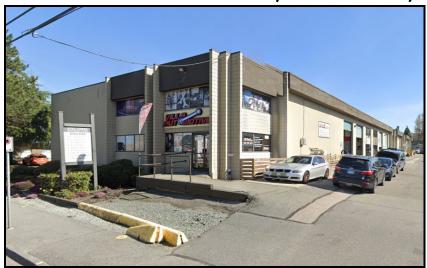

## 5156 STILL CREEK AVENUE, BURNABY, B.C.

**LOCATION:** The building is located in the heart of The Still Creek industrial district of North

Burnaby. Primely situated between the Trans-Canada and Lougheed Highways, this property enjoys quick and efficient access to all market areas in the Lower

Mainland.

**ZONING:** M-2 Industrial allowing a wide range of industrial and service users.

**BUILDING AREA:** Office: 1,000 sq. ft.

Warehouse: <u>1,777 sq. ft.</u> Total: <u>2,777 sq. ft.</u>

**FEATURES:** - Concrete block construction