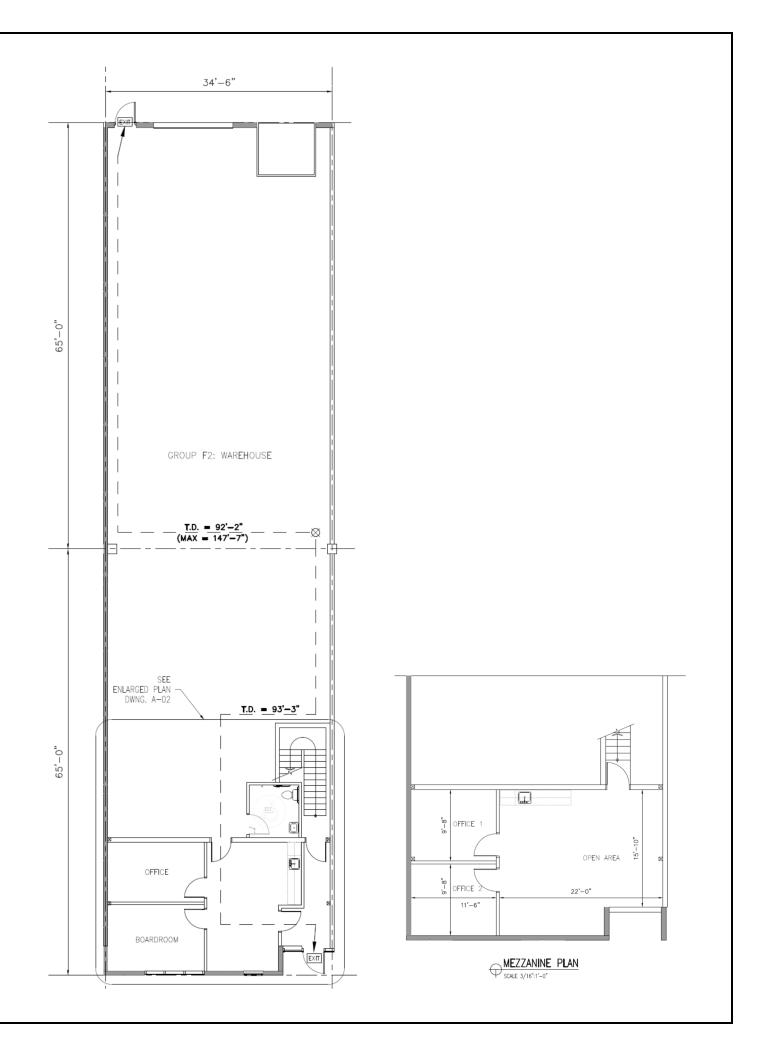

#### <u>Warehouse</u>

- 32' clear ceilings
- 34'6" x 65' grid spacing for efficient racking
- Hydraulic dock levelers and concrete loading pads
- Brand new concrete tilt up construction
- LED lighting, ESFR sprinkler system
- 9' x 10' Dock loading
- 12' x 14' Grade loading
- 3 phase electrical
- 700 lbs per sq. ft. floor loads

#### <u>Office</u>

- Nicely finished air-conditioned offices
- Excellent LED lighting
- T-bar ceiling
- Carpeting throughout
- Private offices
- Boardroom
- Coffee bar & sink
- Finished washrooms