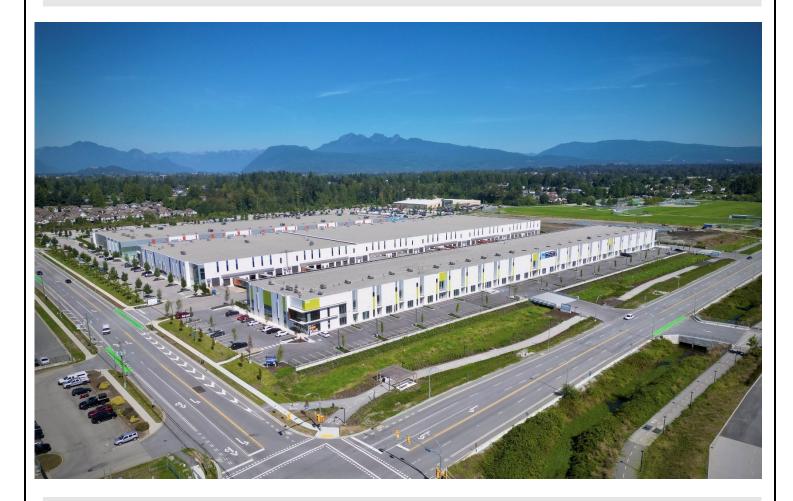

# FOR LEASE GOLDEN EARS BUSINESS PARK INDUSTRIAL OFFICE/WAREHOUSE 5,000 sq. ft. to 40, 000 sq. ft.

## FOR LEASE – GOLDEN EARS BUSINESS PARK BUILDING 300 – PHASE III 19265 AIRPORT WAY, PITT MEADOWS, BC

#### **LOCATION**

Primely located in Pitt Meadows, Golden Ears Business Park is a 60 acre industrial hub at the corner of Harris Road and Airport Way. This strategic location between Tri-Cities to the west and Port Kells to the south offers direct access to all important Metro Vancouver business locations via The Golden Ears Bridge, The Trans-Canada Highway, The Lougheed Highway and Highway 17