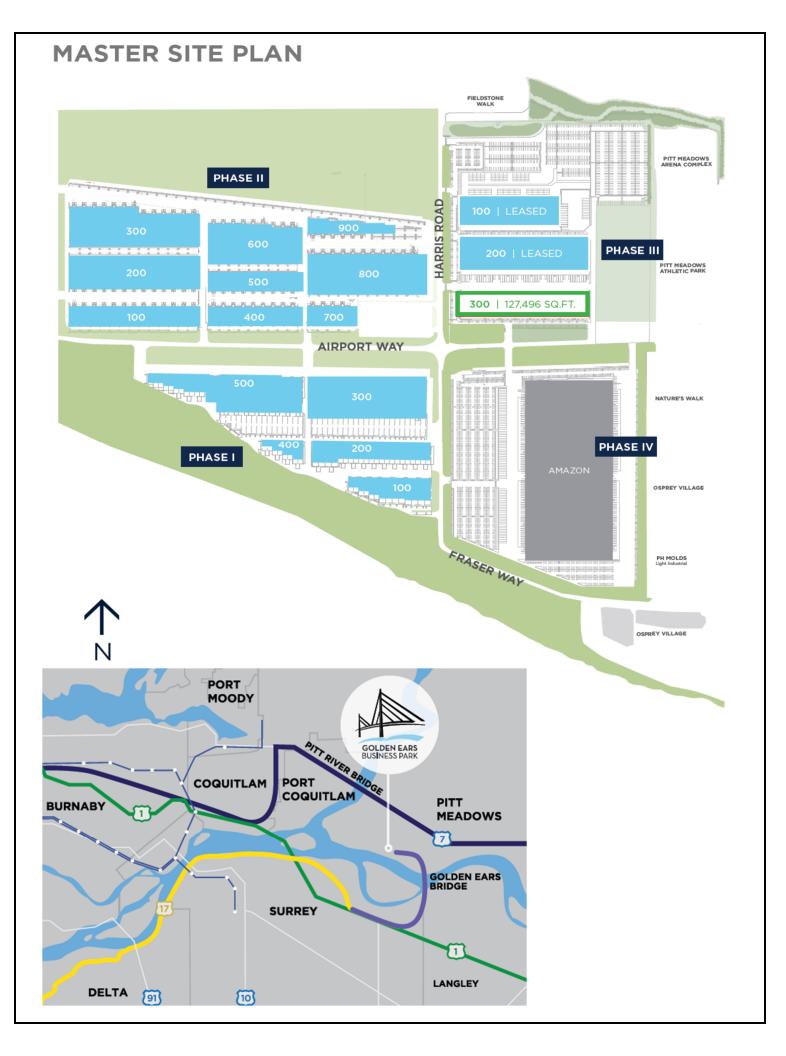

## FOR LEASE – GOLDEN EARS BUSINESS PARK BUILDING 300 – PHASE III 19265 AIRPORT WAY, PITT MEADOWS, BC

#### **LOCATION**

Primely located in Pitt Meadows, Golden Ears Business Park is a 60 acre industrial hub at the corner of Harris Road and Airport Way. This strategic location between Tri-Cities to the west and Port Kells to the south offers direct access to all important Metro Vancouver business locations via The Golden Ears Bridge, The Trans-Canada Highway, The Lougheed Highway and Highway 17

#### **ZONING:**

I-3 Light Industrial Business Park