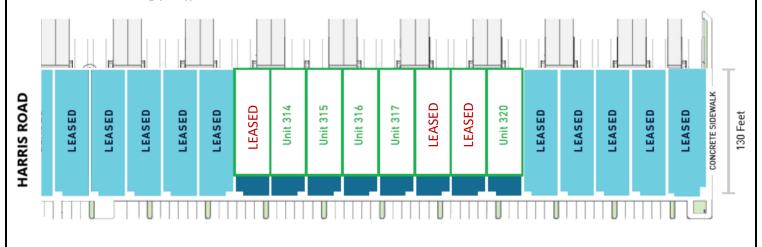

# FOR LEASE – GOLDEN EARS BUSINESS PARK BUILDING 300 – PHASE III 19265 AIRPORT WAY, PITT MEADOWS, BC ONLY 5 UNITS LEFT

| UNIT #           | WAREHOUSE | SECOND<br>FLOOR<br>OFFICE | TOTAL<br>SQ.FT.  | LEASE RATE<br>PER MONTH<br>plus GST | OP COSTS &<br>PROPERTY TAXES<br>PER MONTH<br>plus GST | TOTAL PER<br>MONTH<br>plus GST |
|------------------|-----------|---------------------------|------------------|-------------------------------------|-------------------------------------------------------|--------------------------------|
| <del>313</del>   | 4,453     | 694                       | <del>5,147</del> | LEASED                              | LEASED                                                | LEASED                         |
| 314              | 4,186     | 696                       | 4,882            | \$8,950.33                          | \$2,656.62*                                           | \$11,606.95                    |
| 315              | 4,208     | 695                       | 4,903            | \$9,025.50                          | \$2,668.05*                                           | \$11,693.55                    |
| 316              | 4,452     | 695                       | 5,147            | \$9,474.67                          | \$2,800.83*                                           | \$12,275.50                    |
| 317              | 4,456     | 696                       | 5,152            | \$9,482.00                          | \$2,803.55*                                           | \$12,285.55                    |
| -318             | 4,448     | 696                       | <del>5,144</del> | LEASED                              | LEASED                                                | LEASED                         |
| <del>319**</del> | 4,461     | 695                       | <u>5,156</u>     | LEASED                              | LEASED                                                | LEASED                         |
| 320              | 4,450     | 693                       | 5,143            | \$9,427.83                          | \$2,798.65*                                           | \$12,226.48                    |

\*Including management fee/Excluding heat & light. \*\* Pre-built 1,300 sq. ft. office with HVAC