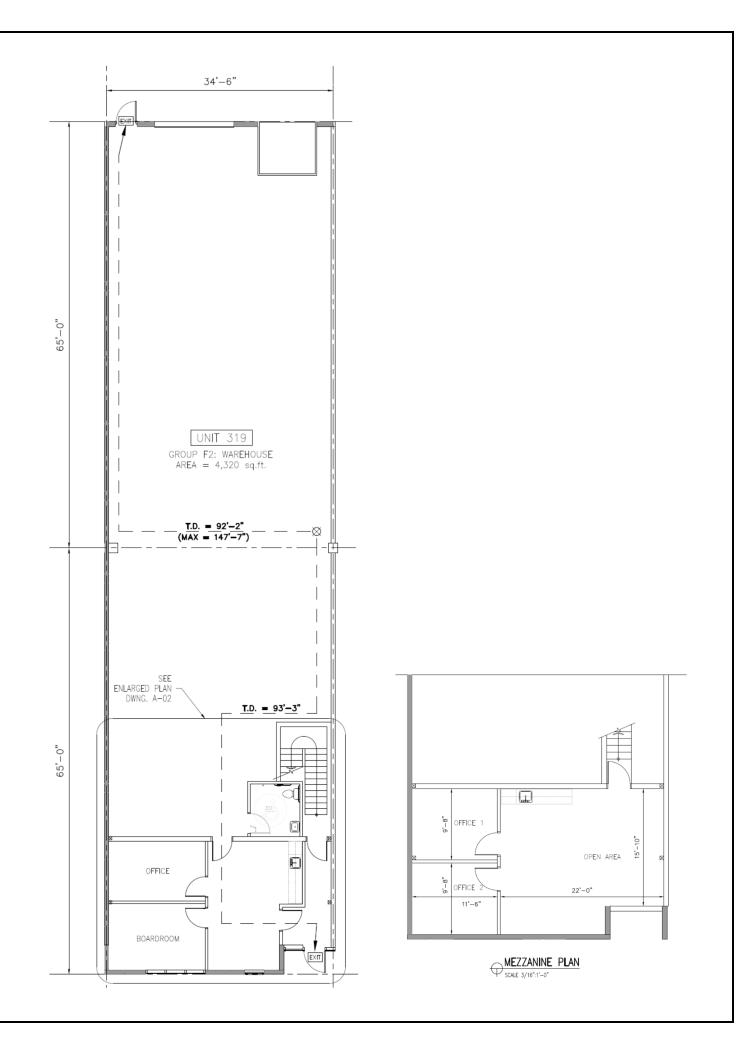

#### FOR LEASE – GOLDEN EARS BUSINESS PARK BUILDING 300 – PHASE III 19265 AIRPORT WAY, PITT MEADOWS, BC ONLY 8 UNITS LEFT

| UNIT # | WAREHOUSE | SECOND<br>FLOOR<br>OFFICE | TOTAL<br>SQ.FT. | LEASE RATE<br>PER MONTH<br>plus GST | OP COSTS &<br>PROPERTY TAXES<br>PER MONTH<br>plus GST | TOTAL PER<br>MONTH<br>plus GST |
|--------|-----------|---------------------------|-----------------|-------------------------------------|-------------------------------------------------------|--------------------------------|
| 313    | 4,453     | 694                       | 5,147           | \$9,436.17                          | \$2,800.83*                                           | \$12,237.00                    |
| 314    | 4,186     | 696                       | 4,882           | \$8,950.33                          | \$2,656.62*                                           | \$11,606.95                    |
| 315    | 4,208     | 695                       | 4,903           | \$9,025.50                          | \$2,668.05*                                           | \$11,693.55                    |
| 316    | 4,452     | 695                       | 5,147           | \$9,474.67                          | \$2,800.83*                                           | \$12,275.50                    |
| 317    | 4,456     | 696                       | 5,152           | \$9,482.00                          | \$2,803.55*                                           | \$12,285.55                    |
| 318    | 4,448     | 696                       | 5,144           | \$9,469.17                          | \$2,799.19 *                                          | \$12,268.36                    |
| 319**  | 4,461     | 695                       | 5,156           | \$9,491.17                          | \$2,805.72*                                           | \$12,296.89                    |
| 320    | 4,450     | 693                       | 5,143           | \$9,427.83                          | \$2,798.65*                                           | \$12,226.48                    |

\*Including management fee/Excluding heat & light. \*\* Pre-built 1,300 sq. ft. office with HVAC.

#### <u>Warehouse</u>

- 32' clear ceilings
- 34'6" x 65' grid spacing for efficient racking
- Hydraulic dock levelers and concrete loading pads
- Brand new concrete tilt up construction
- LED lighting, ESFR sprinkler system
- 9' x 10' Dock loading
- 12' x 14' Grade loading
- 3 phase electrical
- 700 lbs per sq. ft. floor loads

#### <u>Office</u>

- Nicely finished air-conditioned offices
- Excellent LED lighting
- T-bar ceiling
- Carpeting throughout
- Private offices
- Boardroom
- Coffee bar & sink
- Finished washrooms