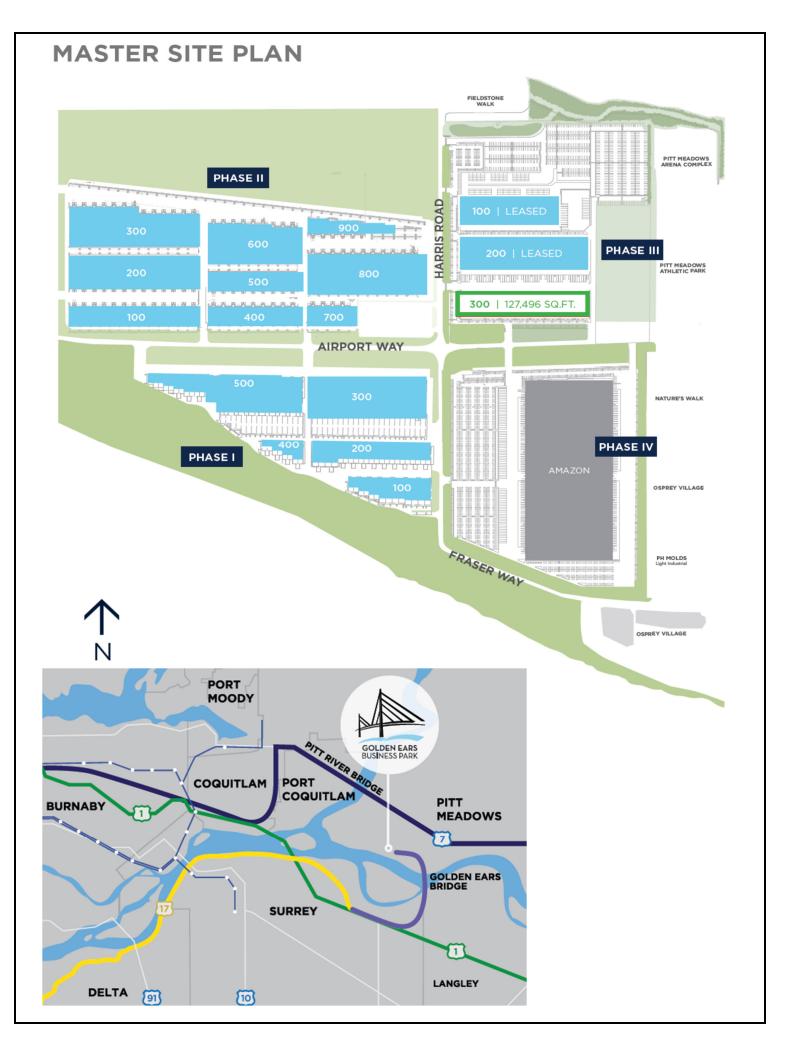

### **ONLY 8 UNITS LEFT** BUILDING 300 – PHASE III 19265 AIRPORT WAY, PITT MEADOWS, BC

For Further Information, Please Contact: BRADEN HALL / STEVE HALL RE/MAX CREST Telephone: (604) 718-7300 \* Facsimile: (604) 718-7307 E-Mail: braden@davieshall.ca steve@davieshall.ca Website: www.davieshall.ca

#### FOR LEASE – GOLDEN EARS BUSINESS PARK BUILDING 300 – PHASE III 19265 AIRPORT WAY, PITT MEADOWS, BC

#### **LOCATION**

Primely located in Pitt Meadows, Golden Ears Business Park is a 60 acre industrial hub at the corner of Harris Road and Airport Way. This strategic location between Tri-Cities to the west and Port Kells to the south offers direct access to all important Metro Vancouver business locations via The Golden Ears Bridge, The Trans-Canada Highway, The Lougheed Highway and Highway 17