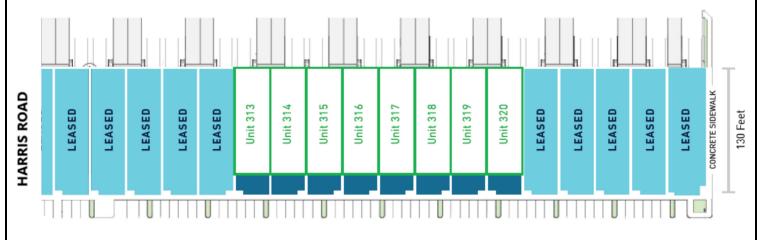

### **ONLY 8 UNITS LEFT** BUILDING 300 – PHASE III 19265 AIRPORT WAY, PITT MEADOWS, BC

For Further Information, Please Contact: BRADEN HALL / STEVE HALL RE/MAX CREST Telephone: (604) 718-7300 \* Facsimile: (604) 718-7307 E-Mail: braden@davieshall.ca steve@davieshall.ca Website: www.davieshall.ca

#### FOR LEASE – GOLDEN EARS BUSINESS PARK BUILDING 300 – PHASE III 19265 AIRPORT WAY, PITT MEADOWS, BC ONLY 8 UNITS LEFT

| UNIT # | WAREHOUSE | SECOND<br>FLOOR<br>OFFICE | TOTAL<br>SQ.FT. | LEASE RATE<br>PER MONTH<br>plus GST | OP COSTS &<br>PROPERTY TAXES<br>PER MONTH<br>plus GST | TOTAL PER<br>MONTH<br>plus GST |
|--------|-----------|---------------------------|-----------------|-------------------------------------|-------------------------------------------------------|--------------------------------|
| 313    | 4,453     | 694                       | 5,147           | \$9,436.17                          | \$2,800.83*                                           | \$12,237.00                    |
| 314    | 4,186     | 696                       | 4,882           | \$8,950.33                          | \$2,656.62*                                           | \$11,606.95                    |
| 315    | 4,208     | 695                       | 4,903           | \$9,025.50                          | \$2,668.05*                                           | \$11,693.55                    |
| 316    | 4,452     | 695                       | 5,147           | \$9,474.67                          | \$2,800.83*                                           | \$12,275.50                    |
| 317    | 4,456     | 696                       | 5,152           | \$9,482.00                          | \$2,803.55*                                           | \$12,285.55                    |
| 318    | 4,448     | 696                       | 5,144           | \$9,469.17                          | \$2,799.19 *                                          | \$12,268.36                    |
| 319**  | 4,461     | 695                       | 5,156           | \$9,491.17                          | \$2,805.72*                                           | \$12,296.89                    |
| 320    | 4,450     | 693                       | 5,143           | \$9,427.83                          | \$2,798.65*                                           | \$12,226.48                    |

#### AIRPORT WAY

For Further Information, Please Contact: BRADEN HALL / STEVE HALL RE/MAX CREST Telephone: (604) 718-7300 \* Facsimile: (604) 718-7307 E-Mail: braden@davieshall.ca steve@davieshall.ca Website: www.davieshall.ca