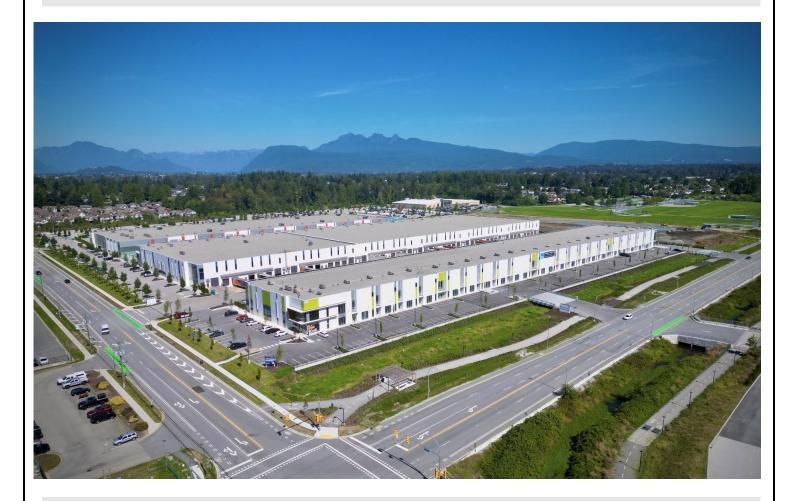

#### FOR LEASE – GOLDEN EARS BUSINESS PARK BUILDING 300 – PHASE III 19265 AIRPORT WAY, PITT MEADOWS, BC

#### **LOCATION**

Primely located in Pitt Meadows, Golden Ears Business Park is a 60 acre industrial hub at the corner of Harris Road and Airport Way. This strategic location between Tri-Cities to the west and Port Kells to the south offers direct access to all important Metro Vancouver business locations via The Golden Ears Bridge, The Trans-Canada Highway, The Lougheed Highway and Highway 17