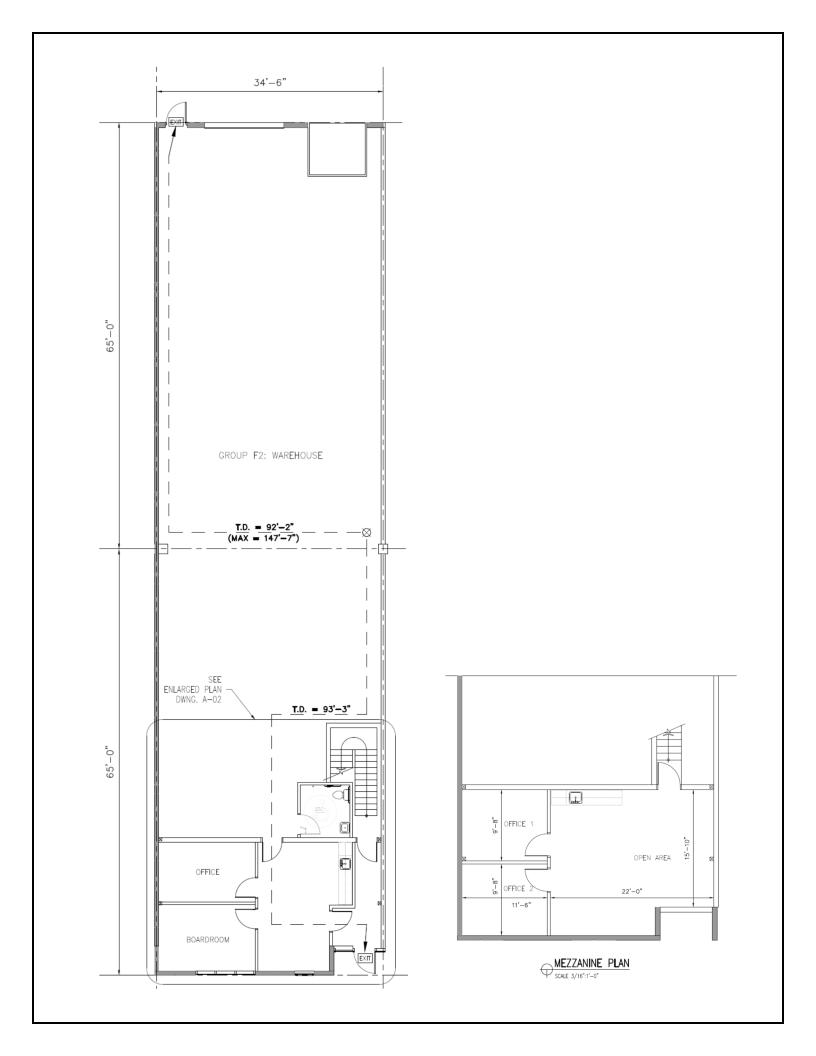

#### Warehouse

- 32' clear ceilings
- 34'6" x 65' grid spacing for efficient racking
- Hydraulic dock levelers and concrete loading pads
- Brand new concrete tilt up construction
- LED lighting, ESFR sprinkler system
- 9' x 10' Dock loading
- 12' x 14' Grade loading
- 3 phase electrical
- 700 lbs per sq. ft. floor loads

#### Office

- Nicely finished air-conditioned offices
- Excellent LED lighting
- T-bar ceiling
- Carpeting throughout
- Private offices
- Boardroom
- Coffee bar & sink
- Finished washrooms