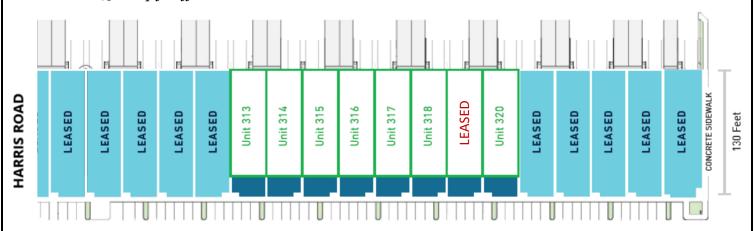

# FOR LEASE – GOLDEN EARS BUSINESS PARK BUILDING 300 – PHASE III 19265 AIRPORT WAY, PITT MEADOWS, BC ONLY 7 UNITS LEFT

| UNIT # | WAREHOUSE | SECOND<br>FLOOR<br>OFFICE | TOTAL<br>SQ.FT. | LEASE RATE<br>PER MONTH<br>plus GST | OP COSTS & PROPERTY TAXES PER MONTH plus GST | TOTAL PER<br>MONTH<br>plus GST |
|--------|-----------|---------------------------|-----------------|-------------------------------------|----------------------------------------------|--------------------------------|
| 313    | 4,453     | 694                       | 5,147           | \$9,436.17                          | \$2,800.83*                                  | \$12,237.00                    |
| 314    | 4,186     | 696                       | 4,882           | \$8,950.33                          | \$2,656.62*                                  | \$11,606.95                    |
| 315    | 4,208     | 695                       | 4,903           | \$9,025.50                          | \$2,668.05*                                  | \$11,693.55                    |
| 316    | 4,452     | 695                       | 5,147           | \$9,474.67                          | \$2,800.83*                                  | \$12,275.50                    |
| 317    | 4,456     | 696                       | 5,152           | \$9,482.00                          | \$2,803.55*                                  | \$12,285.55                    |
| 318    | 4,448     | 696                       | 5,144           | \$9,469.17                          | \$2,799.19 *                                 | \$12,268.36                    |
| 319**  | 4,461     | 695                       | 5,156           | LEASED                              | LEASED                                       | LEASED                         |
| 320    | 4,450     | 693                       | 5,143           | \$9,427.83                          | \$2,798.65*                                  | \$12,226.48                    |

<sup>\*</sup>Including management fee/Excluding heat & light.

<sup>\*\*</sup> Pre-built 1,300 sq. ft. office with HVAC