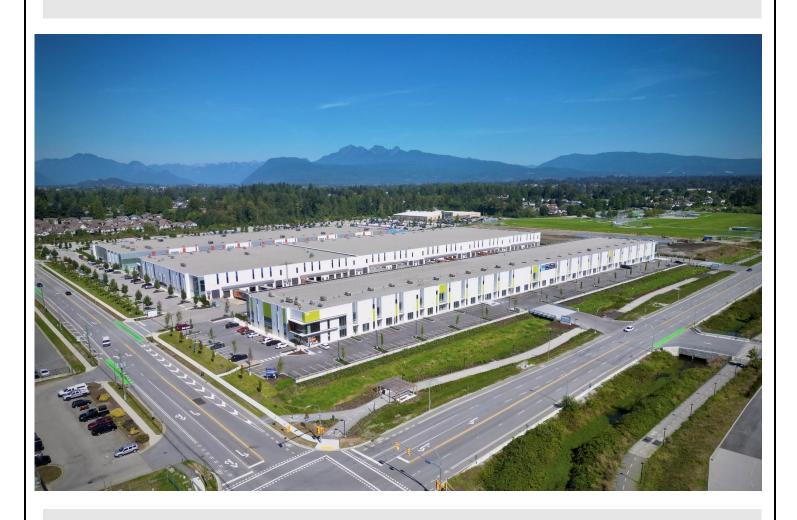

# ONLY 7 UNITS LEFT BUILDING 300 – PHASE III 19265 AIRPORT WAY, PITT MEADOWS, BC

For Further Information, Please Contact:
BRADEN HALL / STEVE HALL RE/MAX CREST
Telephone: (604) 718-7300 Website: www.davieshall.ca

### FOR LEASE – GOLDEN EARS BUSINESS PARK BUILDING 300 – PHASE III 19265 AIRPORT WAY, PITT MEADOWS, BC

#### **LOCATION**

Primely located in Pitt Meadows, Golden Ears Business Park is a 60 acre industrial hub at the corner of Harris Road and Airport Way. This strategic location between Tri-Cities to the west and Port Kells to the south offers direct access to all important Metro Vancouver business locations via The Golden Ears Bridge, The Trans-Canada Highway, The Lougheed Highway and Highway 17