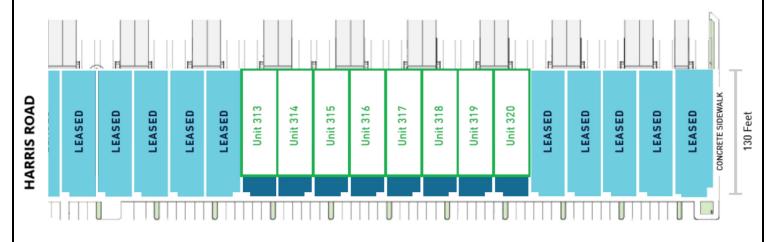

# **ONLY 8 UNITS LEFT** BUILDING 300 – PHASE III 19265 AIRPORT WAY, PITT MEADOWS, BC

For Further Information, Please Contact: BRADEN HALL / STEVE HALL RE/MAX CREST Telephone: (604) 718-7300 \* Facsimile: (604) 718-7307 E-Mail: braden@davieshall.ca steve@davieshall.ca Website: www.davieshall.ca

# FOR LEASE – GOLDEN EARS BUSINESS PARK BUILDING 300 – PHASE III 19265 AIRPORT WAY, PITT MEADOWS, BC ONLY 8 UNITS LEFT

| UNIT # | WAREHOUSE | SECOND<br>FLOOR<br>OFFICE | TOTAL<br>SQ.FT. | LEASE RATE<br>PER MONTH<br>plus GST | OP COSTS &<br>PROPERTY TAXES<br>PER MONTH<br>plus GST | TOTAL PER<br>MONTH<br>plus GST |
|--------|-----------|---------------------------|-----------------|-------------------------------------|-------------------------------------------------------|--------------------------------|
| 313    | 4,453     | 694                       | 5,147           | \$9,436.17                          | \$2,071.67                                            | \$11,507.84                    |
| 314    | 4,186     | 696                       | 4,882           | \$8,950.33                          | \$1,965.01                                            | \$10,915.34                    |
| 315    | 4,208     | 695                       | 4,903           | \$9,025.50                          | \$1,973.46                                            | \$10,998.96                    |
| 316    | 4,452     | 695                       | 5,147           | \$9,474.67                          | \$2,071.67                                            | \$11,546.34                    |
| 317    | 4,456     | 696                       | 5,152           | \$9,482.00                          | \$2,073.68                                            | \$11,555.68                    |
| 318    | 4,448     | 696                       | 5,144           | \$9,469.17                          | \$2,070.46                                            | \$11,539.63                    |
| 319*   | 4,461     | 695                       | 5,156           | \$9,491.17                          | \$2,075.29                                            | \$11,566.46                    |
| 320    | 4,450     | 693                       | 5,143           | \$9,427.83                          | \$2,070.06                                            | \$11,497.89                    |