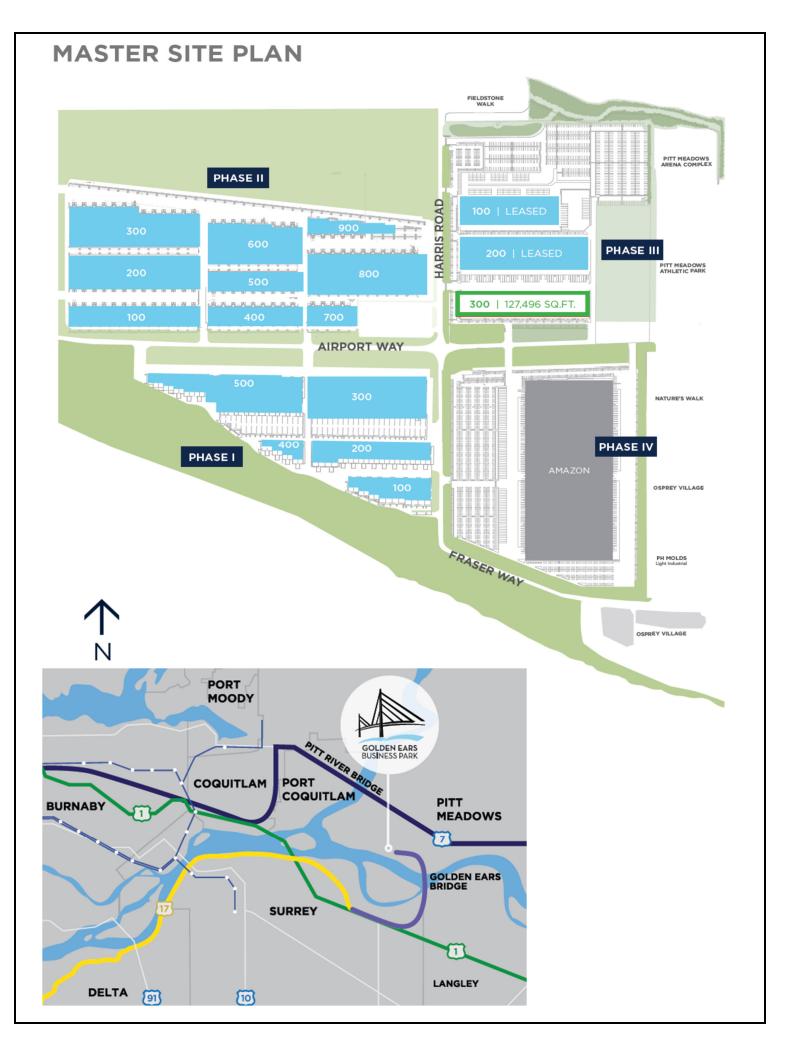

## FOR LEASE – GOLDEN EARS BUSINESS PARK BUILDING 300 – PHASE III 19265 AIRPORT WAY, PITT MEADOWS, BC

#### **LOCATION**

Primely located in Pitt Meadows, Golden Ears Business Park is a 60 acre industrial hub at the corner of Harris Road and Airport Way. This strategic location between Tri-Cities to the west and Port Kells to the south offers direct access to all important Metro Vancouver business locations via The Golden Ears Bridge, The Trans-Canada Highway, The Lougheed Highway and Highway 17

#### AIRPORT WAY

For Further Information, Please Contact: BRADEN HALL / STEVE HALL RE/MAX CREST Telephone: (604) 718-7300 \* Facsimile: (604) 718-7307 E-Mail: braden@davieshall.ca steve@davieshall.ca Website: www.davieshall.ca