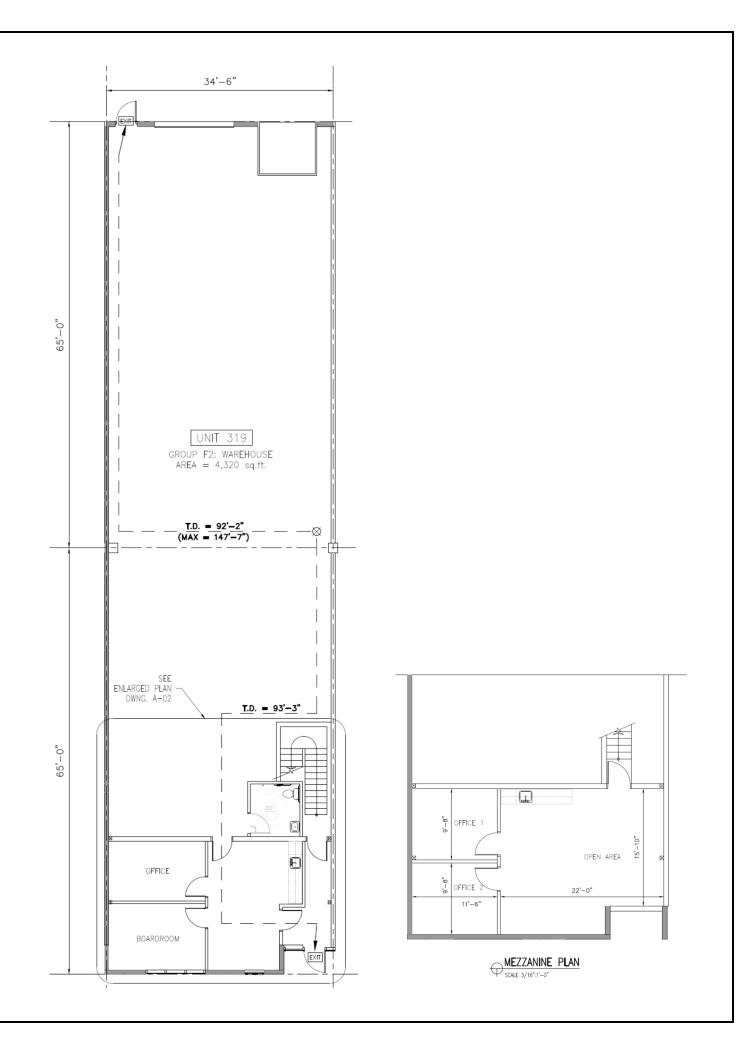

#### <u>Warehouse</u>

- 32' clear ceilings
- 34'6" x 65' grid spacing for efficient racking
- Hydraulic dock levelers and concrete loading pads
- Brand new concrete tilt up construction
- LED lighting, ESFR sprinkler system
- 9' x 10' Dock loading
- 12' x 14' Grade loading
- 3 phase electrical
- 700 lbs per sq. ft. floor loads

#### <u>Office</u>

- Nicely finished air-conditioned offices
- Excellent LED lighting
- T-bar ceiling
- Carpeting throughout
- Private offices
- Boardroom
- Coffee bar & sink
- Finished washrooms

\* Pre-built 1,300 sq. ft. office with HVAC