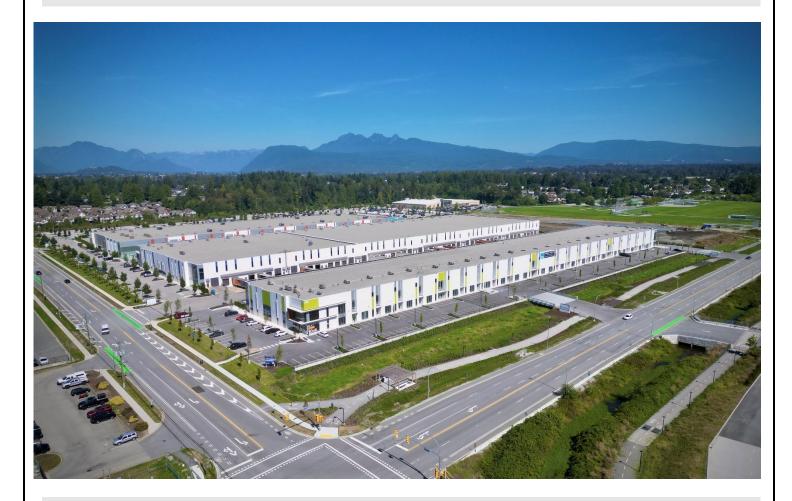

## FOR LEASE – GOLDEN EARS BUSINESS PARK BUILDING 300 – PHASE III 19265 AIRPORT WAY, PITT MEADOWS, BC

#### **LOCATION**

Primely located in Pitt Meadows, Golden Ears Business Park is a 60 acre industrial hub at the corner of Harris Road and Airport Way. This strategic location between Tri-Cities to the west and Port Kells to the south offers direct access to all important Metro Vancouver business locations via The Golden Ears Bridge, The Trans-Canada Highway, The Lougheed Highway and Highway 17