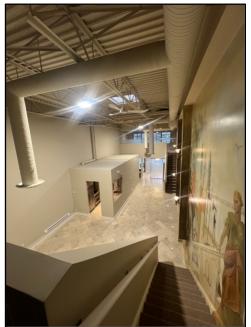

## **FEATURES** OFFICE/SHOWROOM

- Fully air-conditioned
- Designer quality finishings throughout
- High vaulted ceilings with three (3) fully finished murals 10' clear ceiling heights
- 2<sup>nd</sup> floor mezzanine offices
- High end cabinetry
- Limestone tiles throughout main floor
- Full bar kitchen with coffee bar, sink, fridge and stove
- High end finishings in washroom with a shower
- Ceiling fans
- PARKING: Three (3) parking stalls out front of building plus one (1) bay door
- **STRATA FEE:** \$2.56 per sq. ft. plus G.S.T. (or) \$552.11 per month plus G.S.T