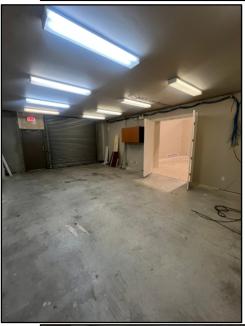

## WAREHOUSE

- 9' x 10' rear grade level loading doors
- 3 phase 100 amp service