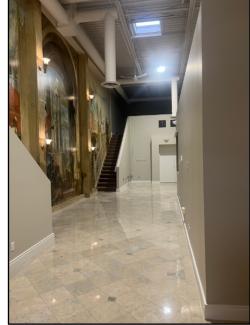

## **FEATURES** OFFICE/SHOWROOM

- Fully air-conditioned
- Designer quality finishings throughout
- High vaulted ceilings with three (3) fully finished murals 10' clear ceiling heights
- 2<sup>nd</sup> floor mezzanine offices
- High end cabinetry
- Limestone tiles throughout main floor
- Full bar kitchen with coffee bar, sink, fridge and stove
- High end finishings in washroom with a shower
- Ceiling fans
- PARKING: Three (3) parking stalls out front of building plus one (1) bay door
- **STRATA FEE:** \$2.56 per sq. ft. plus G.S.T. (or) \$552.11 per month plus G.S.T