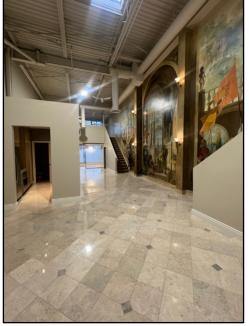

## **FEATURES** OFFICE/SHOWROOM

- Fully air-conditioned
- Designer quality finishings throughout
- High vaulted ceilings with three (3) fully finished murals 10' clear ceiling heights
- 2<sup>nd</sup> floor mezzanine offices
- High end cabinetry
- Limestone tiles throughout main floor
- Full bar kitchen with coffee bar, sink, fridge and stove
- High end finishings in washroom with a shower
- Ceiling fans
- PARKING: Three (3) parking stalls out front of building plus one (1) bay door
- **STRATA FEE:** \$2.56 per sq. ft. plus G.S.T. (or) \$552.11 per month plus G.S.T