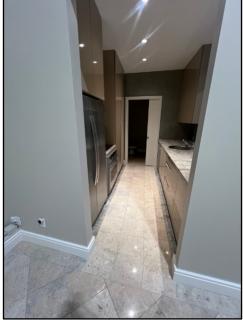

## WAREHOUSE

- 9' x 10' rear grade level loading doors
- 3 phase 100 amp service